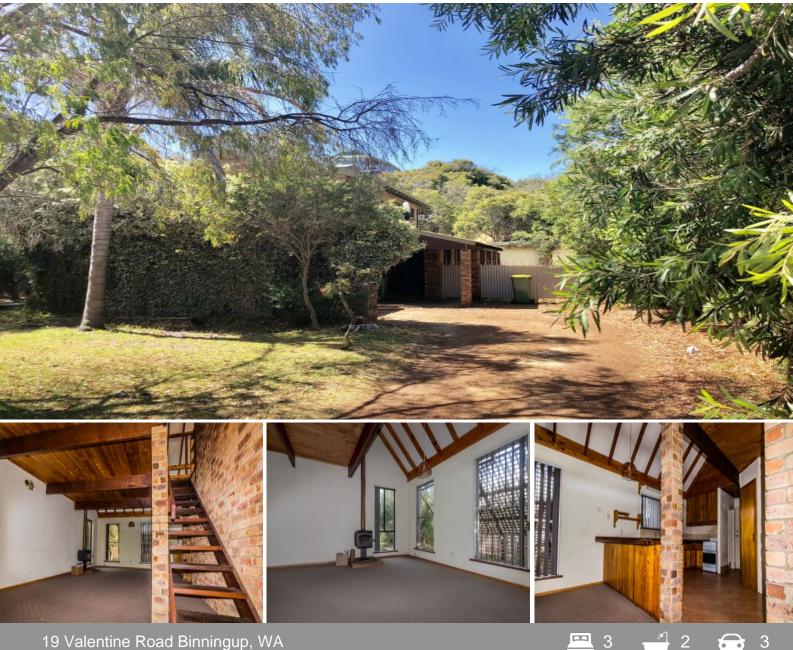

## UNIQUE TWO STOREY HOME

Property features; open plan living with wood fire, kitchen with plenty of bench space and electric cooktop/oven, master bedroom down stairs with walk in robe/dressing room, 2nd bedroom located upstairs, second living area/lounge room upstairs, 3rd bedroom located in granny flat outside the home which has it's own shower and toilet, side access to rear, family pet considered upon application, located on a large 1164sqm block, approx 750m to Binningup General Store and approx 21.2km to Treendale Shopping Centre.