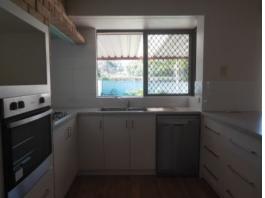

28 Colback Street Binningup, WA

3

VIEWS OF THE OCEAN FROM THE FRONT PORCH

Property features: 3 bedrooms, semi ensuite with separate bath and shower, front located lounge room with reverse cycle air-conditioner, open plan kitchen and dining area, kitchen with stainless oven/cooktop plus dishwasher, patio to rear for entertaining, access to rear yard, shed for storage, chook pen, sand pit for the children, family pet considered upon application, approx 1.2km to Binningup General Store and approx 250m to local Binningup Beach.