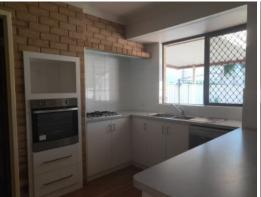

28 Colback Street Binningup, WA

3

VIEWS OF THE OCEAN FROM THE FRONT PORCH

Property features: 3 bedrooms, semi ensuite with separate bath and shower, front located lounge room with reverse cycle air-conditioner, open plan kitchen and dining area, kitchen with stainless oven/cooktop plus dishwasher, patio to rear for entertaining, access to rear yard, shed for storage, chook pen, sand pit for the children, family pet considered upon application, approx 1.2km to Binningup General Store and approx 250m to local Binningup Beach.