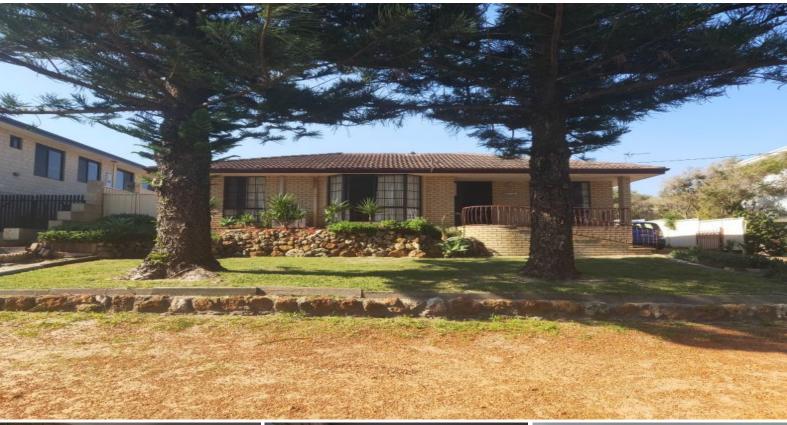

28 Colback Street Binningup, WA

3

VIEWS OF THE OCEAN FROM THE FRONT PORCH

Property features: 3 bedrooms, semi ensuite with separate bath and shower, front located lounge room with reverse cycle air-conditioner, open plan kitchen and dining area, kitchen with stainless oven/cooktop plus dishwasher, patio to rear for entertaining, access to rear yard, shed for storage, chook pen, sand pit for the children, family pet considered upon application, approx 1.2km to Binningup General Store and approx 250m to local Binningup Beach.