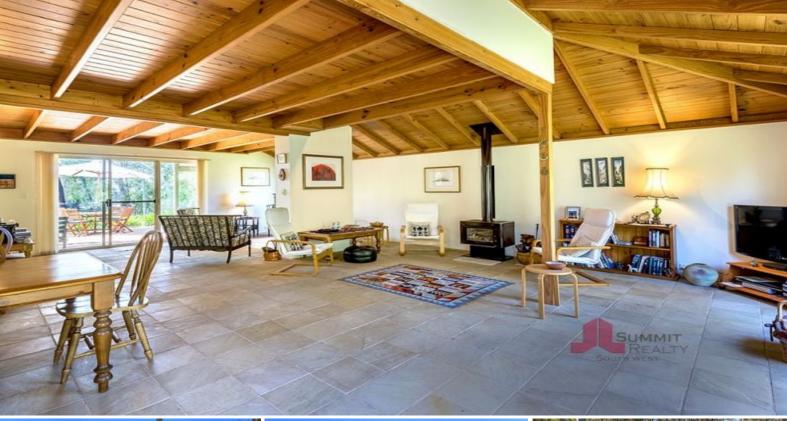

## Features include:

**Preston Gem** 

property is prefect for both.

-2 storey zincalume & brick property with balcony overlooking the Preston Beach golf course

Every now and then along comes something just a little bit special,

whether you are after a weekend getaway or a Retirement Retreat this

- -3 x 2 configuration with single width double length car port
- -Main bedroom includes semi Ensuite and access to outside living via sliding door
- -Modern kitchen with cooktop & under bench oven, rangehood, pantry and ample cupboards  $\,$
- -Magnificent natural light and huge open plan living is a feature of this property
- -Minor bedrooms are located upstairs which includes the second bathroom, activity area and