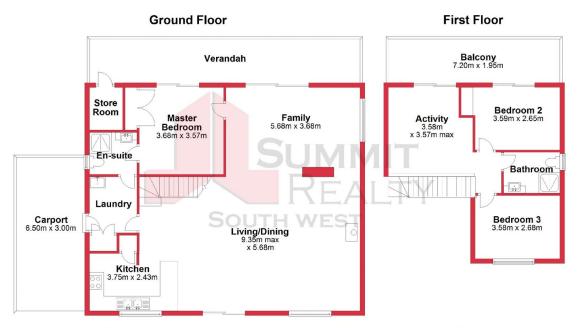

16 Lakeside Terrace Preston Beach, WA

3

\$320000

Council Rates: \$1,699.38/year (approx)

\$257.90/year (approx)

## Features include:

**Preston Gem** 

property is prefect for both.

-2 storey zincalume & brick property with balcony overlooking the Preston Beach golf course

Every now and then along comes something just a little bit special,

whether you are after a weekend getaway or a Retirement Retreat this

- -3 x 2 configuration with single width double length car port
- -Main bedroom includes semi Ensuite and access to outside living via sliding door
- -Modern kitchen with cooktop & under bench oven, rangehood, pantry and ample cupboards  $\,$
- -Magnificent natural light and huge open plan living is a feature of this property
- -Minor bedrooms are located upstairs which includes the second bathroom, activity area and

## For more details please visit :

https://www.summitbunbury.com.au/5087715

Price:

Water Rates:

**Lorraine Grassie** 

www.summitbunbury.com.au

This plan has been prepared for marketing purposes only. Whilst every care is taken in the production of this plan, measurements angles and positioning of doors/windows may not be accurate. Interested parties are strongly advised to undertake their own checks when establishing the suitability for furniture (c. Not To Scale).