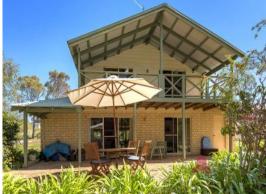

## Features include:

**Preston Gem** 

property is prefect for both.

-2 storey zincalume & brick property with balcony overlooking the Preston Beach golf course

Every now and then along comes something just a little bit special,

whether you are after a weekend getaway or a Retirement Retreat this

- -3 x 2 configuration with single width double length car port
- -Main bedroom includes semi Ensuite and access to outside living via sliding door
- -Modern kitchen with cooktop & under bench oven, rangehood, pantry and ample cupboards  $\,$
- -Magnificent natural light and huge open plan living is a feature of this property
- -Minor bedrooms are located upstairs which includes the second bathroom, activity area and