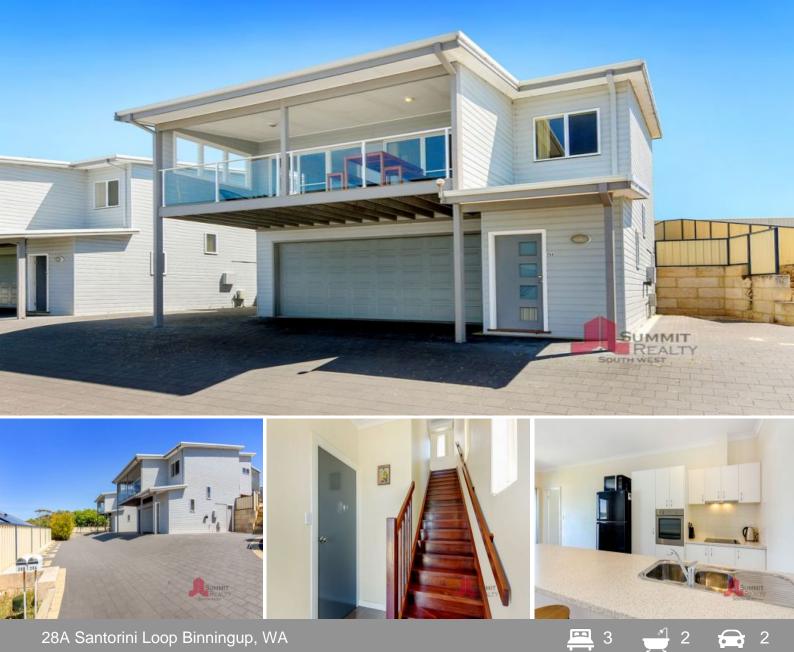

## MODERN TWO STOREY HOME

Property features: 3 bedrooms all with built in robes, main bathroom with separate bath and shower, master bedroom with sliding door access to balcony, kitchen with stainless steel appliances, lounge room with reverse cycle air-con, garage downstairs with storeroom, no grass at rear to maintain for easy living, this property would not be suitable for dogs as it is not fully enclosed, approx 950m to Binningup General Store & approx 20.7km to Treendale Shopping Centre.