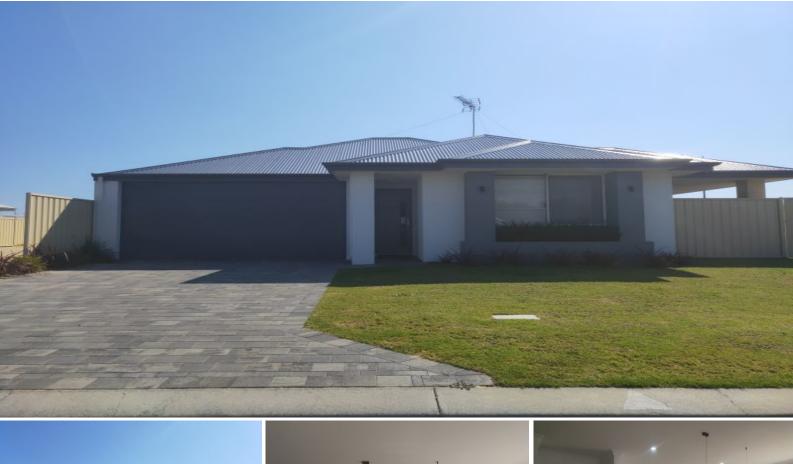

## EASY MODERN LIVING

Property features: 3 bedrooms all with robes, main bathroom with separate bath and shower, living area with reverse cycle air-con, kitchen with stainless appliances and dishwasher recess, alfresco to rear for entertaining, lawns are reticulated, double garage, family pet considered upon application, small playground and bbq area across the road, access to rear via single gate, approx 2km to expanding Eaton Fair Shopping Centre & approx 700m to Glen Houn Primary.