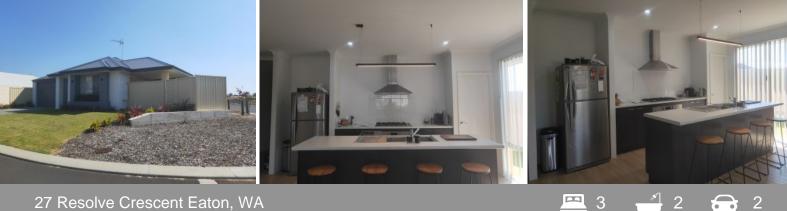

## EASY MODERN LIVING

Property features: 3 bedrooms all with robes, main bathroom with separate bath and shower, living area with reverse cycle air-con, kitchen with stainless appliances and dishwasher recess, alfresco to rear for entertaining, lawns are reticulated, double garage, family pet considered upon application, small playground and bbq area across the road, access to rear via single gate, approx 2km to expanding Eaton Fair Shopping Centre & approx 700m to Glen Houn Primary.