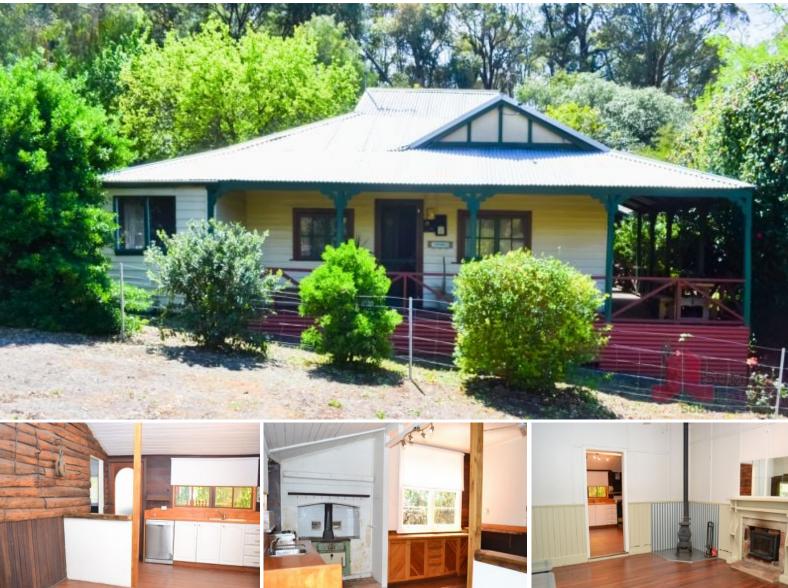

## CHARACTER COUNTRY HOME!

Set on a 2,869 square metre block is this gorgeous cottage oozing character!!

The home is surrounded by sweeping verandahs on two sides and magical cottage gardens. Inside you will find a cosy living area with wood fire, country style kitchen and dining area with feature wall, wood stove and lots of natural light, two double sized bedrooms, one with beautiful pressed tin, walk through storage and a third bedroom.

Walk through the private courtyard (which has potential to be enclosed) to the spacious laundry and bathroom where you can relax in the claw foot bath!

Ideally located in walking distance to everything that the progressive town of Bridgetown