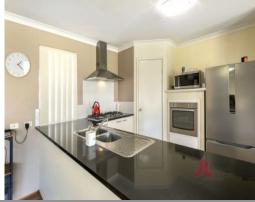

Property features include:

Open plan kitchen and family room with triple sliding doors opening up onto an alfresco - perfect for entertaining

Separate dining room

Master bedroom features sizable ensuite and walk in robe Side access