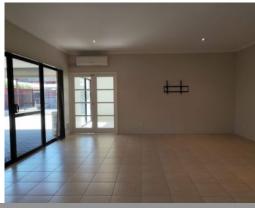

## SENSATIONAL LIVING

Property features; 4 bedrooms all with robes, main bathroom with separate bath and shower, large kitchen with stainless steel appliances including dishwasher, games room to rear of home with french doors, theatre room, ducted reverse cycle air-con plus reverse cycle in main living area, side access to rear yard, 5KW solar panels, large patio for entertaining, gazebo area fully fenced with spa, double garage, garden shed for storage, family pet considered upon application, approx 250m to Kingston Primary School (watch the kids walk there safely) and approx 2.5km to local Spud Shed.