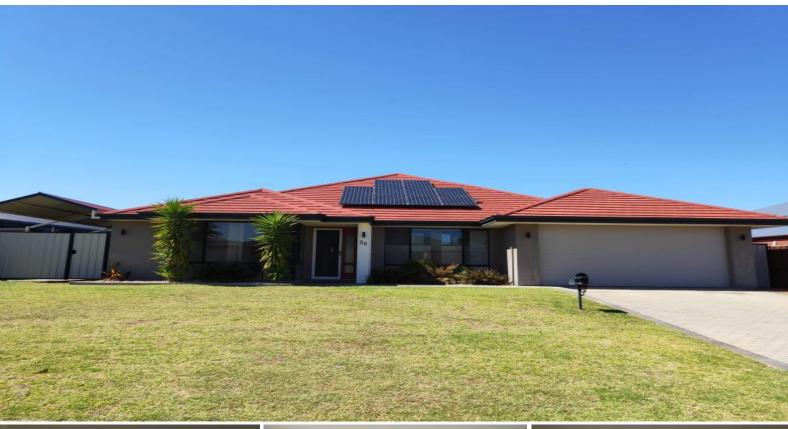

86 Glenfield Drive Australind, WA

## SENSATIONAL LIVING

Property features; 4 bedrooms all with robes, main bathroom with separate bath and shower, large kitchen with stainless steel appliances including dishwasher, games room to rear of home with french doors, theatre room, ducted reverse cycle air-con plus reverse cycle in main living area, side access to rear yard, 5KW solar panels, large patio for entertaining, gazebo area fully fenced with spa, double garage, garden shed for storage, family pet considered upon application, approx 250m to Kingston Primary School (watch the kids walk there safely) and approx 2.5km to local Spud Shed.