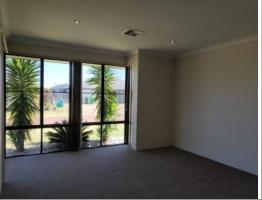

## SENSATIONAL LIVING

Property features; 4 bedrooms all with robes, main bathroom with separate bath and shower, large kitchen with stainless steel appliances including dishwasher, games room to rear of home with french doors, theatre room, ducted reverse cycle air-con plus reverse cycle in main living area, side access to rear yard, 5KW solar panels, large patio for entertaining, gazebo area fully fenced with spa, double garage, garden shed for storage, family pet considered upon application, approx 250m to Kingston Primary School (watch the kids walk there safely) and approx 2.5km to local Spud Shed.