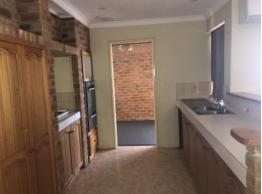

Featuring a walk through kitchen central to a family room, lounge room and dining room with a near new fireplace. 3 queen sized bedrooms each with built in robes, 1 bathroom featuring a bathtub and an ensuite off the main bedroom.