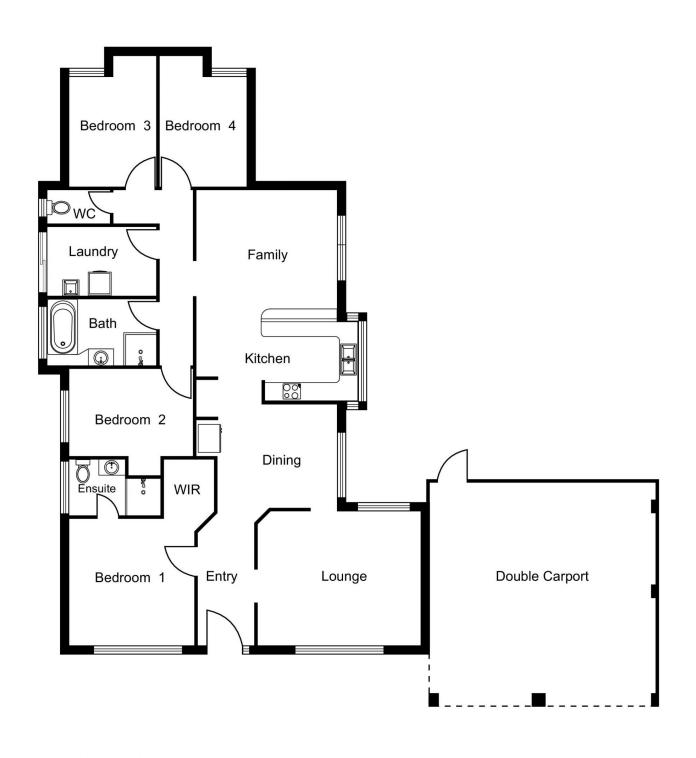

## MUST BE SOLD!

Property features include:

Front of the home features a spacious and carpeted living area with views of the front gardens

Leading through to a dining area with access to the backyard

The kitchen boasts plenty of bench and cupboard space and leading off the kitchen is a separate living area or study

Master bedroom includes air conditioning and a quaint ensuite

Three minor bedrooms are good sized, all carpeted and have built in robes

Powered workshop

For more details please visit : https://www.summitbunbury.com.au/5109313