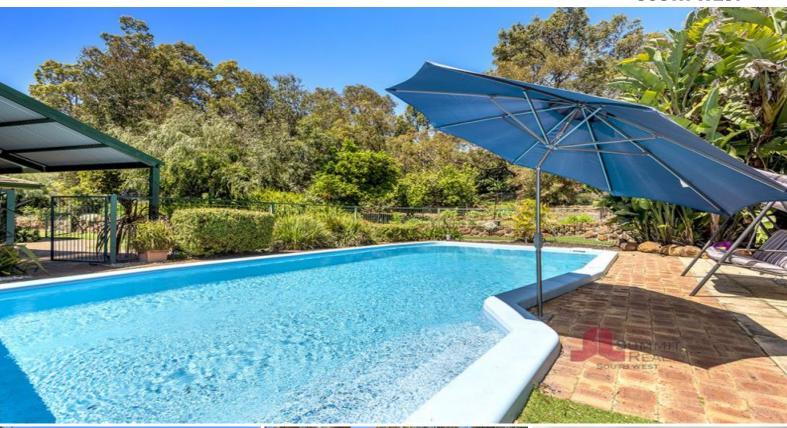

## MUST BE SOLD!

Property features include:

Front of the home features a spacious and carpeted living area with views of the front gardens

Leading through to a dining area with access to the backyard

The kitchen boasts plenty of bench and cupboard space and leading off the kitchen is a separate living area or study