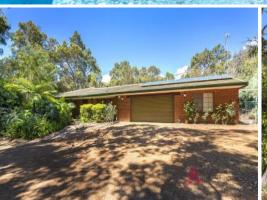

21 Green Way Leschenault, WA

. 4



## MUST BE SOLD!

Property features include:

Front of the home features a spacious and carpeted living area with views of the front gardens

Leading through to a dining area with access to the backyard

The kitchen boasts plenty of bench and cupboard space and leading off the kitchen is a separate living area or study

Master bedroom includes air conditioning and a quaint ensuite

Three minor bedrooms are good sized, all carpeted and have built in robes

Powered workshop

For more details please visit : https://www.summitbunbury.com.au/5109313

**Price:** \$398000

Council Rates: \$1,986.46/year (approx)
Water Rates: \$257.90/year (approx)



Tim Cooper 0437 068 028