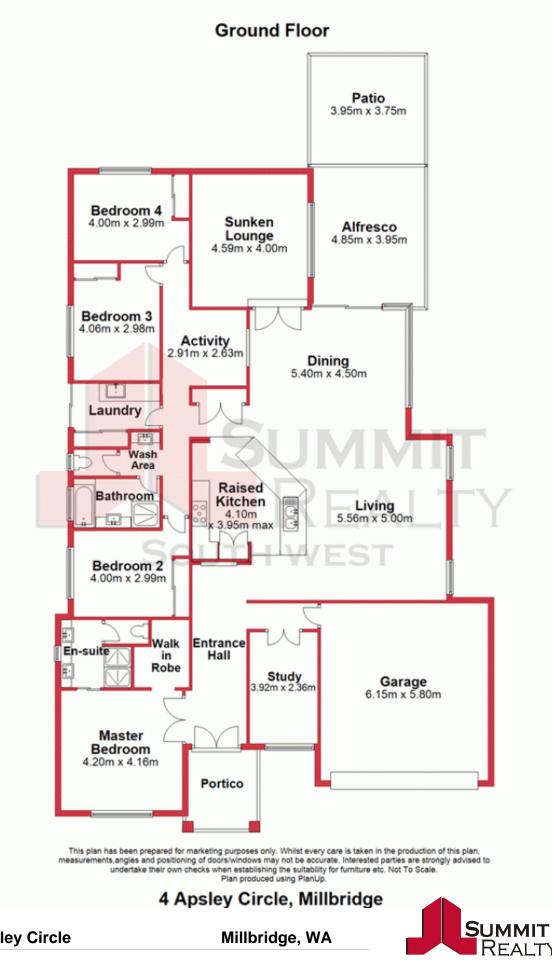

## Simply Stunning

Perfectly located in the exclusive Millbridge Estate and conveniently located close to all amenities in Eaton and Australind, you will find this stunning 4-bedroom 2-bathroom home.

Built in 2010 over 700m2 of land, this home features a stylish kitchen with decorative timber panelling to the roof, quality appliances and loads of storage together with an open plan dining and living area bathed in natural light and high gloss floor tiles that add a little touch of class to the whole area.

**4 Apsley Circle** 