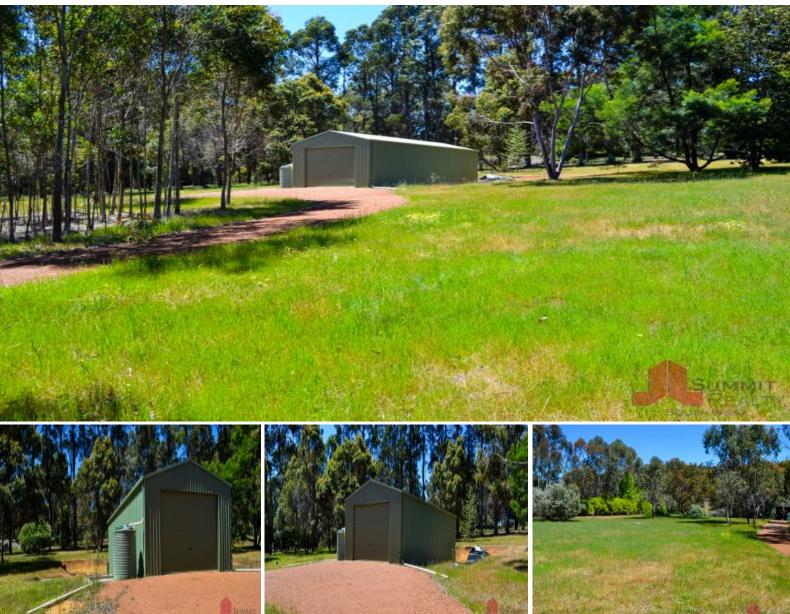

## IN TUNE WITH NATURE!

Picturesque 4.86 acre, slightly undulating lifestyle block, directly opposite state forest.

This fantastic property features a shire approved, 6.5 m x 13 m colourbond shed with concrete pad and septic tank as well as a timber clad weekender.

This block offers a peaceful lifestyle with numerous magical locations to sit and enjoy the tranquil sounds of the abundant native bird life plus a seasonal creek and soak.

So why not live in the shed or weekender while you build your dream home!