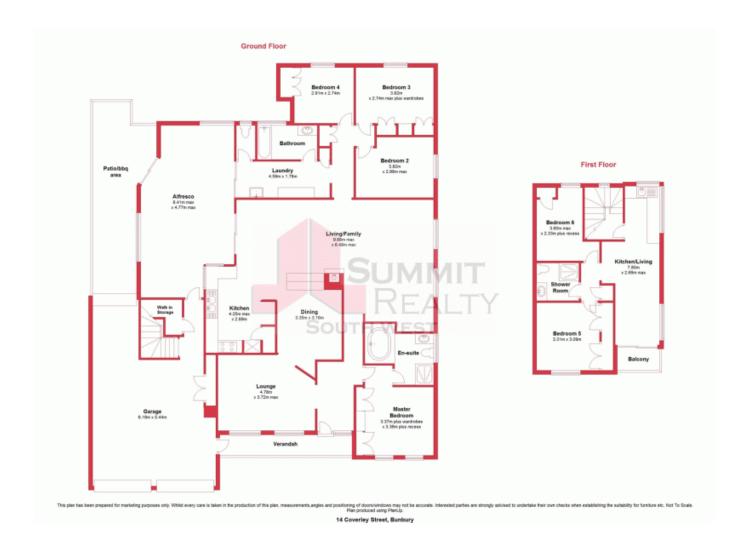

## UNIQUE FAMILY HOME IN EAST BUNBURY

Just a short walk to the Bunbury Forum Shopping Centre, close to schools and parks and just moments from Bunbury's CBD is this generous 6-bedroom, 3-bathroom family home.

Situated on a 700m2 block this home comprises of 4 bedroom, 2 bathrooms down stairs and an additional 2 bedrooms and 1-bathroom upstairs plus kitchenette.

The outdoor enclosed alfresco area has lots of natural light, making entertaining a breeze all year round. The spacious games room with built-in bar is perfect for entertaining.