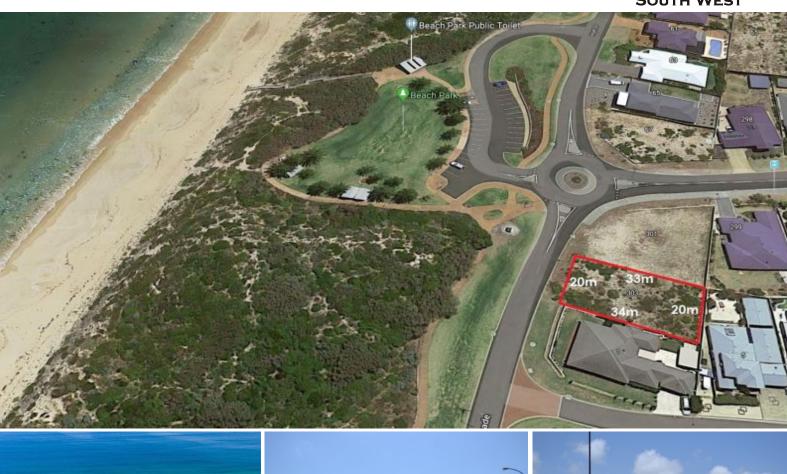

## UNDER OFFER WITH TIM COOPER

Situated in a prime section of the Dalyellup Beach Estate is this generous 668m2 parcel of vacant land. Boasting a 20m frontage with views to the Indian Ocean, this would make an ideal location to build your dream home. Make the most of this block by building two story and rest easy knowing your views will never be built out! Call exclusive selling agent Tim Cooper today for more information.

Land rates: \$1771.88

Water & Sewerage available but not connected

**Price:** From \$440,000

**Council Rates:** \$1,771.88/year (approx) **Water Rates:** \$614.29/year (approx)

Tim Cooper 0437 068 028

For more details please visit : https://www.summitbunbury.com.au/5146733