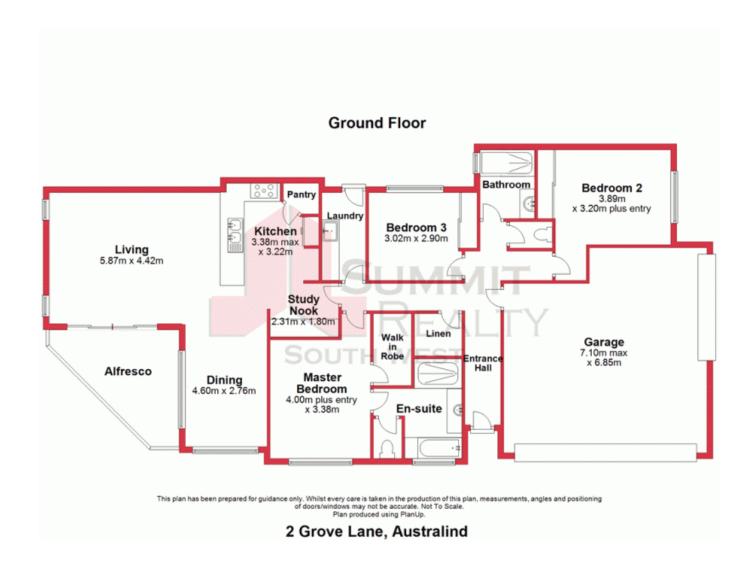

2 Grove Lane Australind, WA

Low maintenance living at its finest.

Price: Offers Over \$420,000

If you are looking for a lock and leave quality home in Australind, then stop. This property is the one for you. With no lawns or gardens to attend to, this property is perfect for simple living.

A spacious kitchen overlooks the central living area which flows seamlessly to the private courtyard for outdoor entertaining. The master bedroom features a walk-in robe and ensuite and with two additional bedrooms each with double built in robes, this quality home has every feature you will need.

Prepare to be impressed when you view this house for yourself.

Features Include:

- 6 Star energy rated home

For more details please visit : https://www.summitbunbury.com.au/5146734

Council Rates: \$1,997.32/year (approx)
Water Rates: \$1,174.40/year (approx)