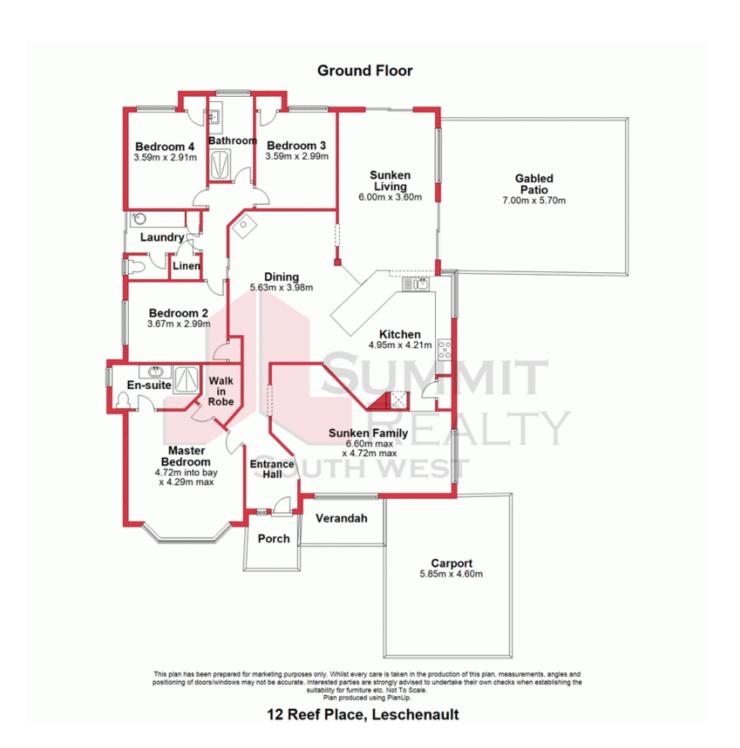

## LIFESTYLE LOCATION

This great property is more a way of life than simply a place to live. Located in picturesque Leschenault on a 3,333m2 block, it features 4 bedrooms, 2 bathrooms, great sized open plan kitchen and dining area and plenty of outdoor entertaining options.

The home feels bright and spacious with loads of natural light from the abundance of windows throughout. The recently renovated and refreshed kitchen, bathroom and laundry area take this home from contemporary to modern, whilst still being functional and family friendly.