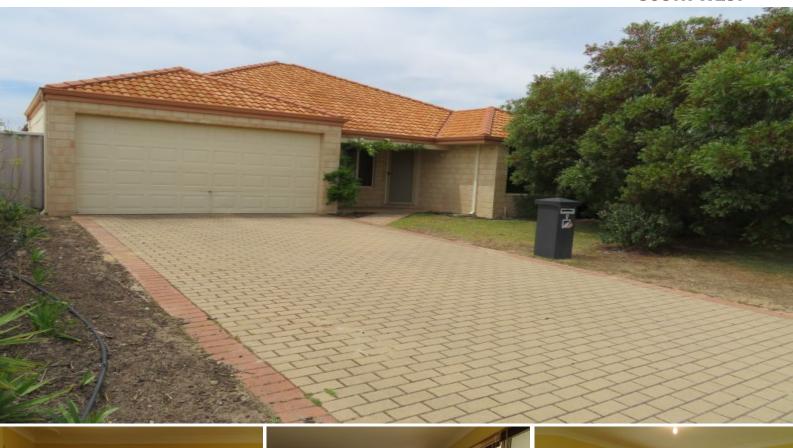

## FAMILY HOME IN DALYELLUP

This four bedroom, two bathroom Dalyellup home is located close to the Tuart Forest Primary School (approx 500m) and the new Dalyellup Shopping Centre (approx 900m).

Price:

\$350 per week

Features include:

- Formal lounge room to the front
- Master bedroom with walk-in robe & ensuite
- Three minor bedrooms with built-in robes
- Open plan living and dining area
- Reverse cycle split system air conditioning
- Fully reticulated from lawn & garden
- Enclosed double carport with rear access
- Rear undercover entertaining area