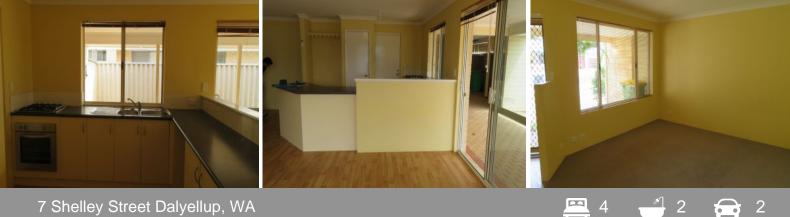

## FAMILY HOME IN DALYELLUP

This four bedroom, two bathroom Dalyellup home is located close to the Tuart Forest Primary School (approx 500m) and the new Dalyellup Shopping Centre (approx 900m).

Price:

\$350 per week

Features include:

- Formal lounge room to the front
- Master bedroom with walk-in robe & ensuite
- Three minor bedrooms with built-in robes
- Open plan living and dining area
- Reverse cycle split system air conditioning
- Fully reticulated from lawn & garden
- Enclosed double carport with rear access
- Rear undercover entertaining area