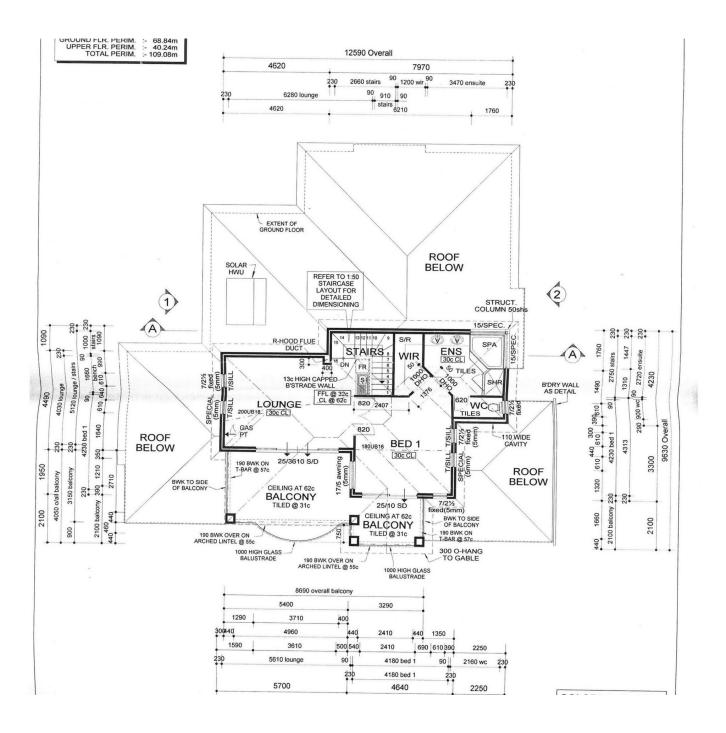

Exclusively nestled in one of Bunbury's most prestigious areas of Marlston Hill, soak up the stunning ocean views from your doorstep. This superb 4 bedroom, 2 bathroom double storey home built in 2002 by Statesman Homes offers a thoughtful and unique layout incorporating multiple living zones. A dedicated top floor master wing which features the ultimate parents retreat with the master bedroom having its own balcony with views, its very own lounge area, plus a luxurious ensuite with corner spa bath. All of the minor bedrooms are spacious with built in sliding mirrored robes. One of the minor bedrooms is perfect for guests as it features a walk in robe and is attached to the bathroom for privacy. The ground floor is of the modern kitchen overlooking the house o