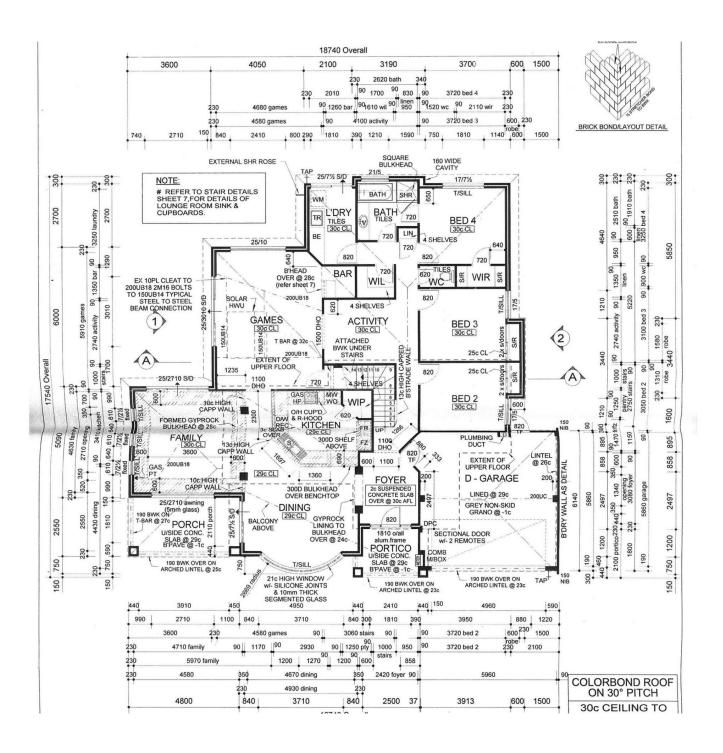

Exclusively nestled in one of Bunbury's most prestigious areas of Marlston Hill, soak up the stunning ocean views from your doorstep. This superb 4 bedroom, 2 bathroom double storey home built in 2002 by Statesman Homes offers a thoughtful and unique layout incorporating multiple living zones. A dedicated top floor master wing which features the ultimate parents retreat with the master bedroom having its own balcony with views, its very own lounge area, plus a luxurious ensuite with corner spa bath. All of the minor bedrooms are spacious with built in sliding mirrored robes. One of the minor bedrooms is perfect for guests as it features a walk in robe and is attached to the bathroom for privacy. The ground floor is of the modern kitchen overlooking the house o