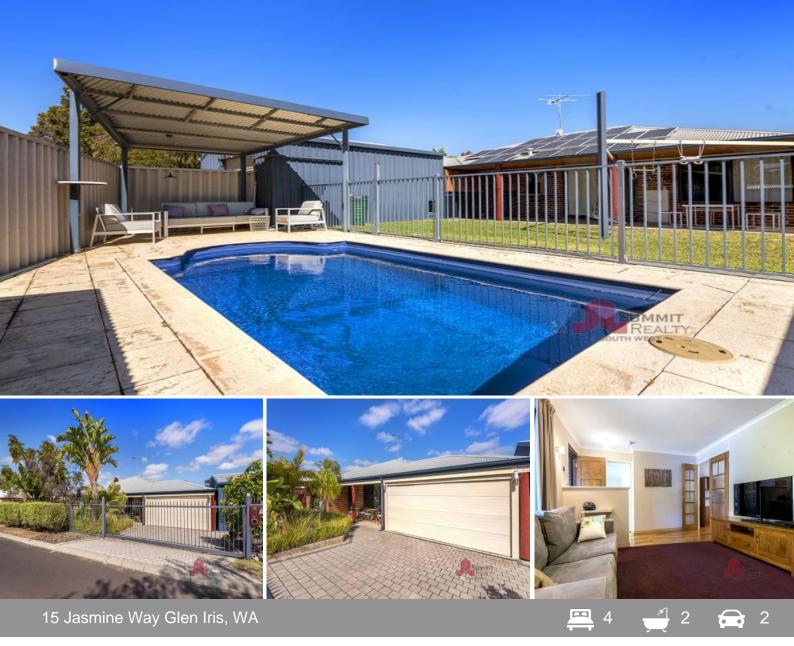

## NEAT AS A PIN ON JASMINE WAY

Be quick to secure this extremely well presented four bedroom and two bathroom home situated in a quiet pocket of Glen Iris. This home boasts a private and secluded residence - perfect for the growing family, two separate living areas and an amazing backyard with a pool - excellent for those summer nights. This home showcases modern design which has an abundance of natural light and boasts everything you have been searching for in your new home. Call exclusive selling agent Tim Cooper today to arrange a viewing.

Property features you'll love:

- Front, carpeted living/activity room
- Spacious master bedroom with ensuite and built in robes

Double door entry from the front living room into the kitchen and dining room

Extremely functional kitchen with plenty of bench and cupboard space, great pantry, as wel

For more details please visit : https://www.summitbunbury.com.au/5150798

| Pr | ice | : |  |  |
|----|-----|---|--|--|
|    |     |   |  |  |