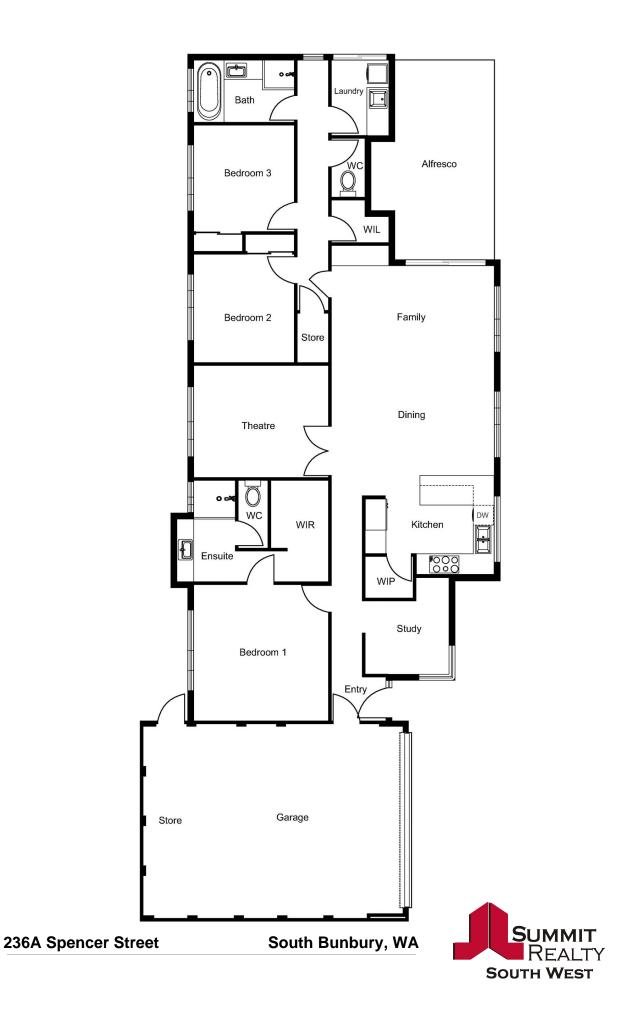

Light and bright open plan living and dining area with built-in buffet cabinetry, high ceilings, stunning flooring and access to the Alfresco and backyard

The kitchen boasts a double oven, undermount double sinks, breakfast bar, bin drawers, pot drawers, overhead storage and shelves, walk in pantry and a stunning neutral toned glass splashback

Spacious master bedroom suite has a massive walk in robe with his and hers built in drawer units, gorgeous Ensuite includes a separate WC, double shower including ceiling mounted rain head

Two spacious carpeted minor bedrooms, both with built in robes Side access