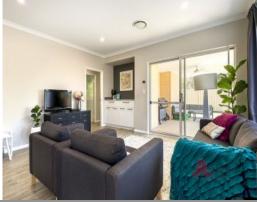

Light and bright open plan living and dining area with built-in buffet cabinetry, high ceilings, stunning flooring and access to the Alfresco and backyard

The kitchen boasts a double oven, undermount double sinks, breakfast bar, bin drawers, pot drawers, overhead storage and shelves, walk in pantry and a stunning neutral toned glass splashback