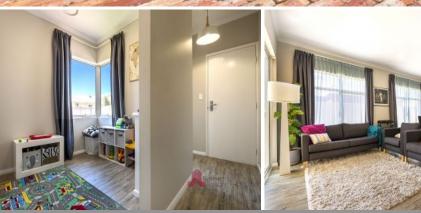

Light and bright open plan living and dining area with built-in buffet cabinetry, high ceilings, stunning flooring and access to the Alfresco and backyard

The kitchen boasts a double oven, undermount double sinks, breakfast bar, bin drawers, pot drawers, overhead storage and shelves, walk in pantry and a stunning neutral toned glass splashback