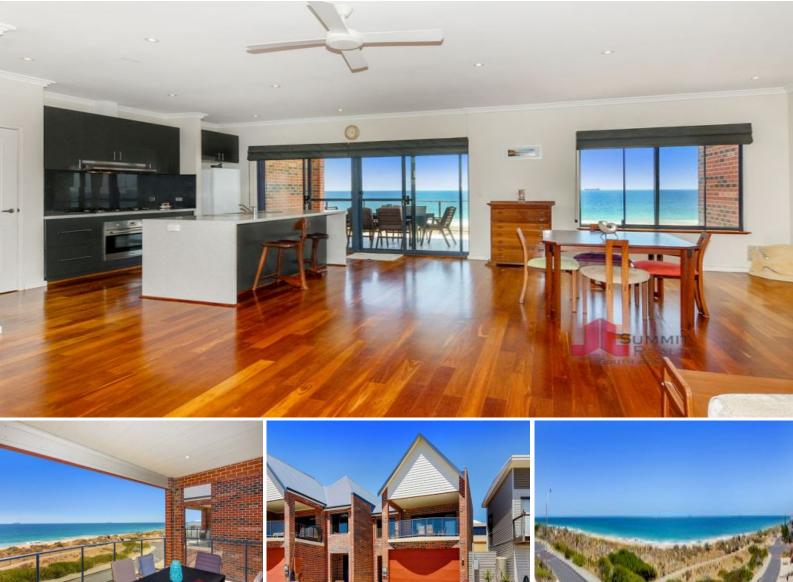

## DREAM LOCATION WITH PANORAMIC А VIEWS

\*\* THIS PROPERTY IS AVAILABLE FOR VIEWING BY PRIVATE **APPOINTMENT \*\*** 

## Property features include:

Four large bedrooms all with carpeted flooring, ceiling fans and built in wardrobes

Ensuite is light and bright with huge shower, single basin vanity and separate WC

Second bathroom also has a huge shower, double basin vanity and bath Two powder rooms

Large open plan dining and living area

Rear roller door access from garage

For more details please visit : https://www.summitbunbury.com.au/5153905

| Price: | Offe |
|--------|------|
| 111001 | 0.11 |

ers Invited