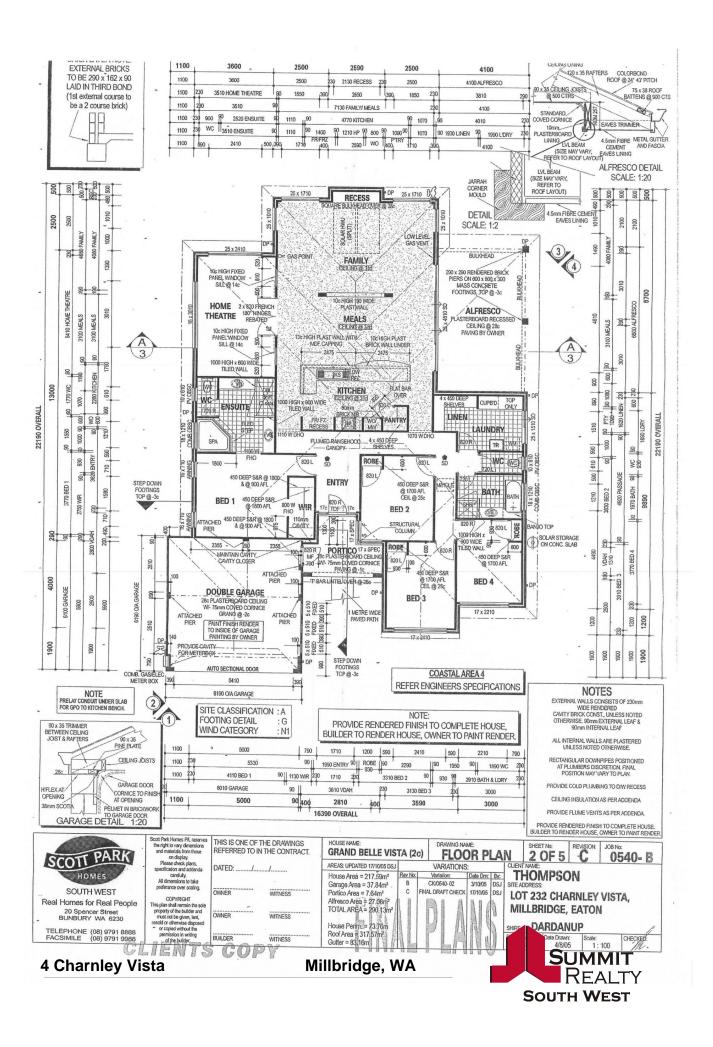

## Magic in Millbridge

Located in the exclusive Millbridge Estate with convenience at your fingertips, this fantastic 4-bedroom 2-bathroom home is the perfect first family home.

With a well-appointed kitchen with all the mod cons and loads of storage options overlooking the dining area, this home has many great options for family time and entertaining including a family room and separate home theatre.

This property is a must view, contact Team Miller Triplett today.

Features:

For more details please visit : https://www.summitbunbury.com.au/5157769

Price: Offers over \$450,000

Council Rates: \$2,258.00/year (approx)
Water Rates: \$1,427.00/year (approx)