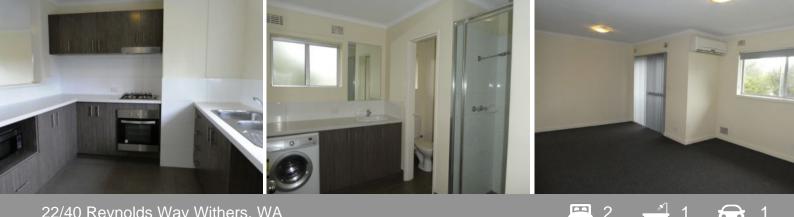

## 22/40 Reynolds Way Withers, WA

## Features include:

- Included appliances: fridge, washing machine and dryer
- Reverse cycle air conditioning to main living area
- Master bedroom with built in wardrobe
- Large shower to the bathroom
- Open plan living
- Located approximately 2km to local shopping centre, parks, schools,
- public transport and the South West Sport & Recreation Centre
- Automatic gated parking with one parking bay
- Well maintained gardens throughout complex
- Communal pergola situated in the middle of the grounds