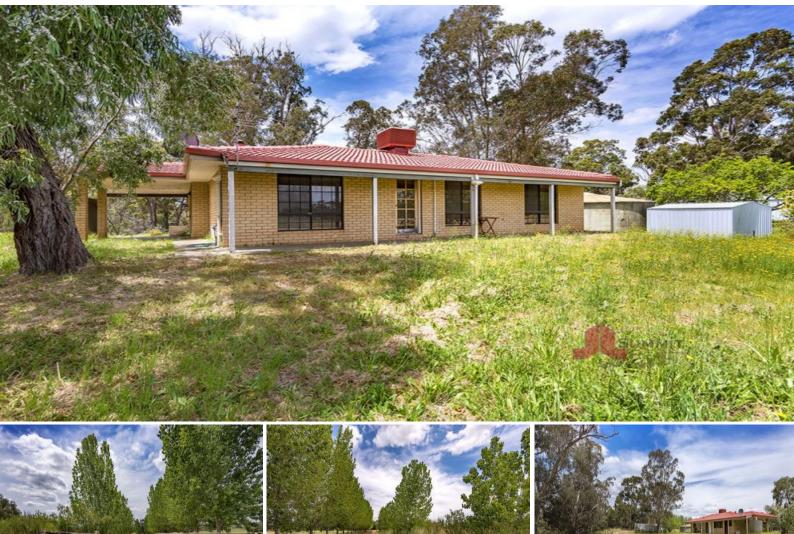

17291 South Western Highway Boyanup, WA

## BACK ON THE MARKET - MUST BE SOLD!

Property features include:

Gated entrance and long driveway lined with beautiful trees

The home is well appointed and tucked at the back of the property away from the road

Features three bedrooms, one bathroom and two toilets

Spacious kitchen with open plan dining area

Good sized living room with tile fire and access to the veranda

All three carpeted bedrooms boast built in robes