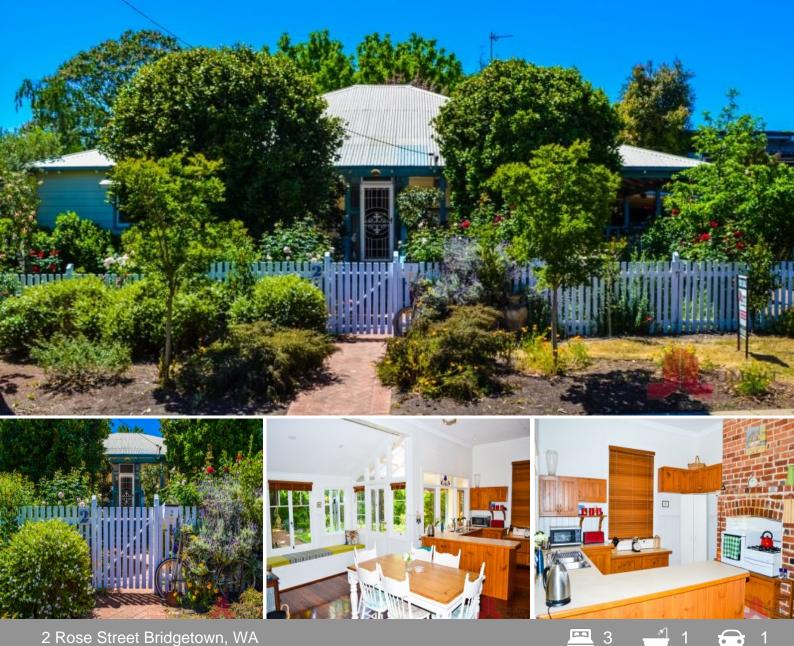

## **QUALITY CHARACTER HOME!!**

Here is the white picket fence and gorgeous country home you have always dreamed of!

The home is surrounded by cottage gardens and is set on a 688 square metre block ideally located in walking distance to the town centre and all that the progressive town of Bridgetown has to offer.

The open plan living area consists of a country style kitchen with plenty of storage and bench space, lounge room with wood fire and air conditioning for all year round comfort plus the perfect reading nook with day bed and lots of natural light.

But wait there is more......enjoy your very own secret garden with lawn area, courtyard

For more details please visit : https://www.summitbunbury.com.au/5173615

| Price: | \$370,000 |
|--------|-----------|
|        |           |