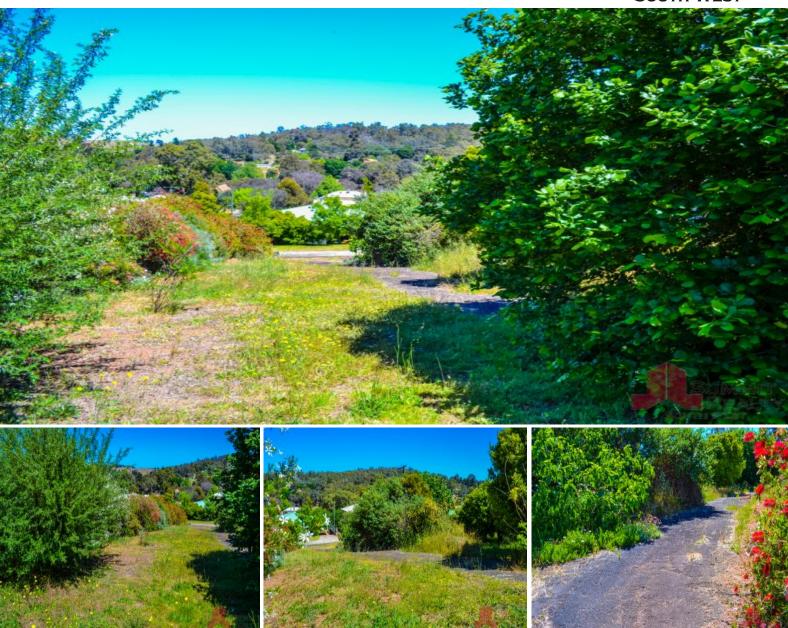

## **CENTRALLY LOCATED!!**

Fantastic 571 square metre block close to all amenities in the progressive town of Bridgetown which is home to many annual events such as the Blues at Bridgetown and Bridgetown in the Winter Festival!

Take advantage of the views from the top of the block and build your country retirement home!

The block has all services connected and is just waiting for you!

**Price:** \$85,000

Council Rates: \$1,221.00/year (approx)
Water Rates: \$735.33/year (approx)