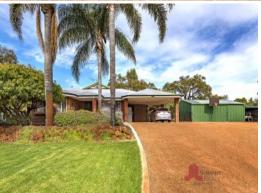

## A great family home

Ideally located in the leafy suburb of Leschenault and just a short drive to Australind is this 5-bedroom 2-bathroom home set out on a large 5,497m2 corner block.

Featuring a spacious kitchen with ample storage space, an island bench, stainless steel oven and rangehood plus a dishwasher. An array of living zones including formal dining, meals area, lounge and games room are perfect for a growing family.

The master bedroom includes an ensuite and walk in robe and each additional bedroom is well sized and have built in robes for added functionality.

**Price:** \$575,000

**Council Rates:** \$2,104.39/year (approx) **Water Rates:** \$257.90/year (approx)