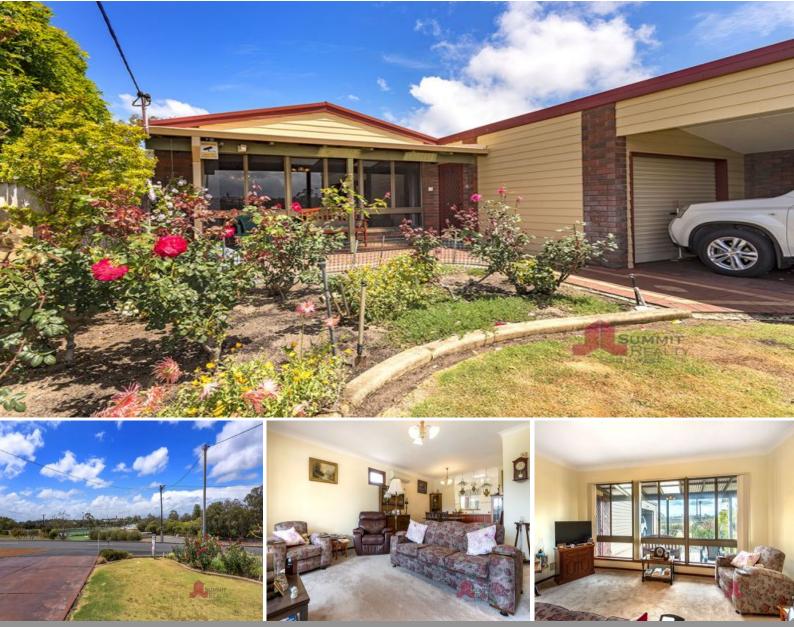

## Stop to Smell the Flowers

Positioned overlooking the Collie River and across the road to the local Eaton Bowling club this immaculately kept 2 bedroom 1 bathroom home is perfect for the first home buyer or downsizer who wants to live the relaxed lifestyle.

All the hard work has been done for you with recently renovated kitchen and bathroom with very well established cottage gardens.

## Features include -

- Single Enclosed car port and single garage
- Master Bedroom includes a Split system air con with built in robes.
- Recently renovated kitchen with dishwasher
- Separate office
- Kitchen overlooking dining and family area
- Enclosed Patio area