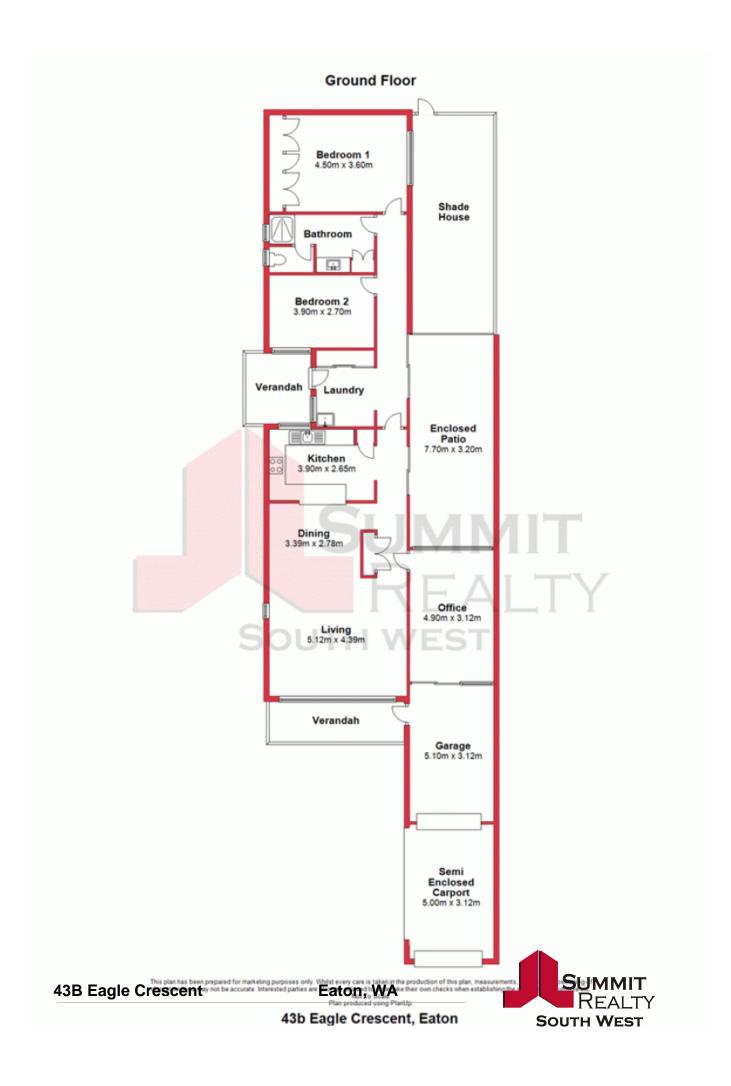

## Features include -

- Single Enclosed car port and single garage
- Master Bedroom includes a Split system air con with built in robes.
- Recently renovated kitchen with dishwasher
- Separate office
- Kitchen overlooking dining and family area
- Enclosed Patio area