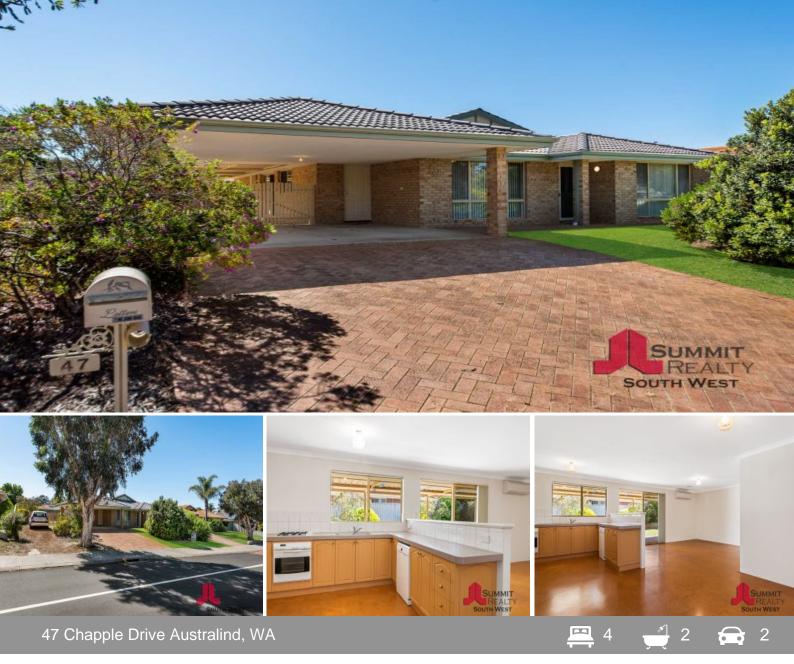

## Just Move In!

Conveniently located and recently refreshed with new carpets and paint, this four bedroom and two-bathroom home is sure to impress.

Boasting an open plan living area, well-appointed kitchen with loads of storage space and a separate front lounge area as well as a games room together with a master bedroom with ensuite and walk in robe plus three minor bedrooms and activity area, this home is perfect for a growing family.

With a spacious back yard with plenty of room for outdoor entertaining, a 6m x9m powered workshop and side access, a home like this is sure to be sold fast.

- Spacious back yard with plenty of room for outdoor entertaining underneath large patio a

For more details please visit : https://www.summitbunbury.com.au/5179524 Price:

Offers Over \$332,000

Water Rates:

Council Rates: \$1,841.00/year (approx) \$1,174.00/year (approx)

**Lorraine Grassie** 

**Adrian Triplett** 0419 971 888