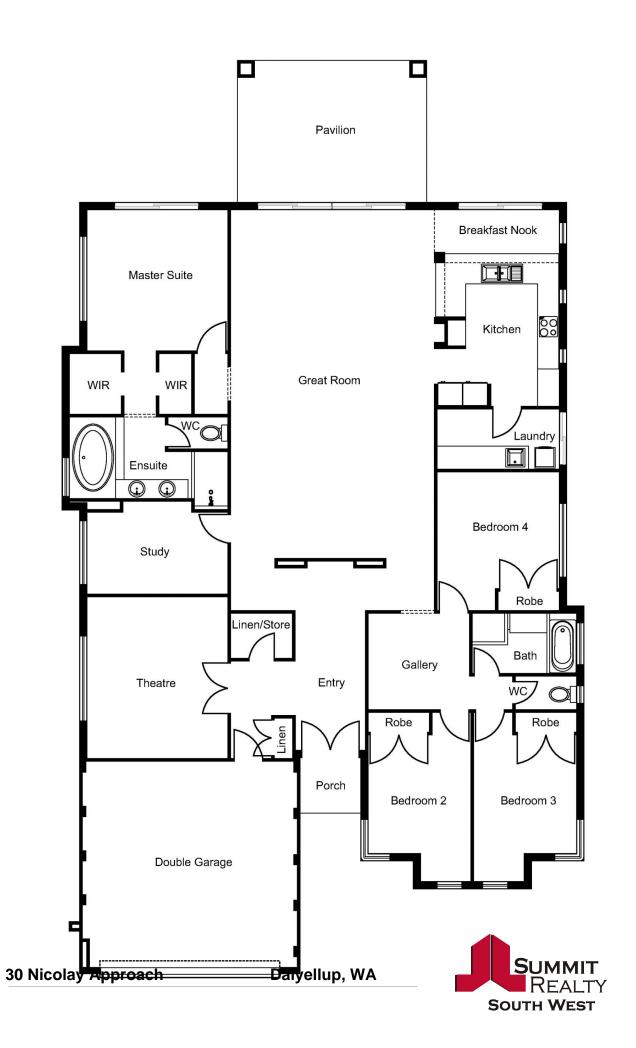

## 30 Nicolay Approach Dalyellup, WA

## **ULTRA MODERN WITH SO MUCH SPACE!**

Ideally located and just a short drive from the Dalyellup beach is this neat and tidy four bedroom and two bathroom home PLUS a theatre set upon a 655m2 parcel of land. The home is well presented and greets you with an ultra-modern feel as soon as you walk up the driveway. Magnificently matching near-new quality, distinctive design and inspired indoor/outdoor space this is one you truly do not want to miss. For more information or to arrange a private viewing for this stunning entertainer call exclusive selling agent Tim Cooper.

Property features include:

Well-presented front lawns and gardens, triple exposed aggregate driveway and double automatic garage Functional laundry with plenty of space

For more details please visit : https://www.summitbunbury.com.au/5181057