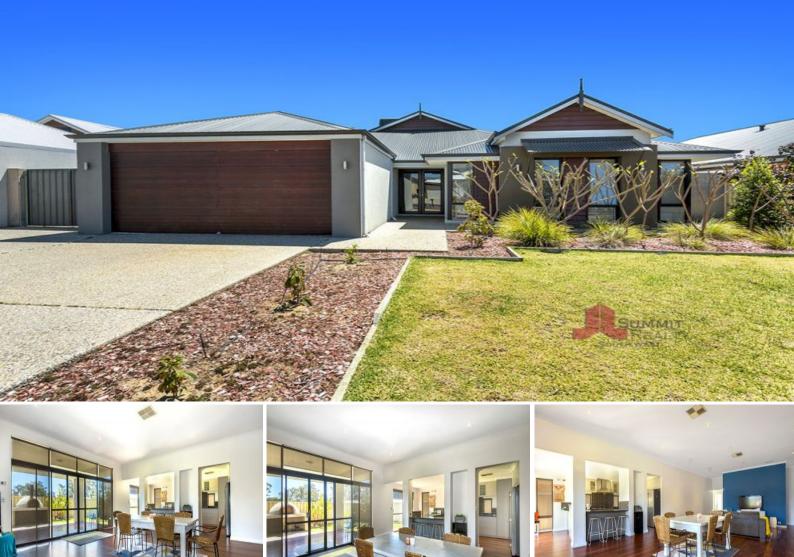

## 30 Nicolay Approach Dalyellup, WA

## **ULTRA MODERN WITH SO MUCH SPACE!**

Ideally located and just a short drive from the Dalyellup beach is this neat and tidy four bedroom and two bathroom home PLUS a theatre set upon a 655m2 parcel of land. The home is well presented and greets you with an ultra-modern feel as soon as you walk up the driveway. Magnificently matching near-new quality, distinctive design and inspired indoor/outdoor space this is one you truly do not want to miss. For more information or to arrange a private viewing for this stunning entertainer call exclusive selling agent Tim Cooper.

Property features include:

Well-presented front lawns and gardens, triple exposed aggregate driveway and double automatic garage Functional laundry with plenty of space

For more details please visit : https://www.summitbunbury.com.au/5181057