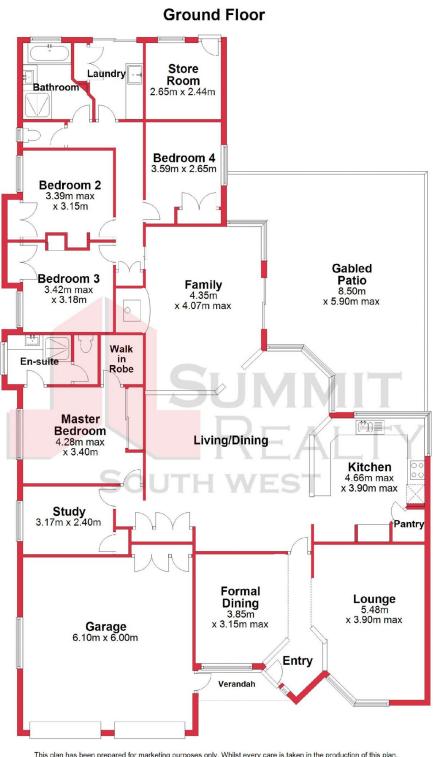

For more details please visit : https://www.summitbunbury.com.au/5182837 Price:

Offers Over \$545,000

Water Rates:

Council Rates: \$2,547.92/year (approx) \$1,169.55/year (approx)

**Lorraine Grassie** 

This plan has been prepared for marketing purposes only. Whilst every care is taken in the production of this plan, measurements, angles and positioning of doors/windows may not be accurate. Interested parties are strongly advised to undertake their own checks when establishing the suitability for furniture etc. Not To Scale. Plan produced using PlanUp.