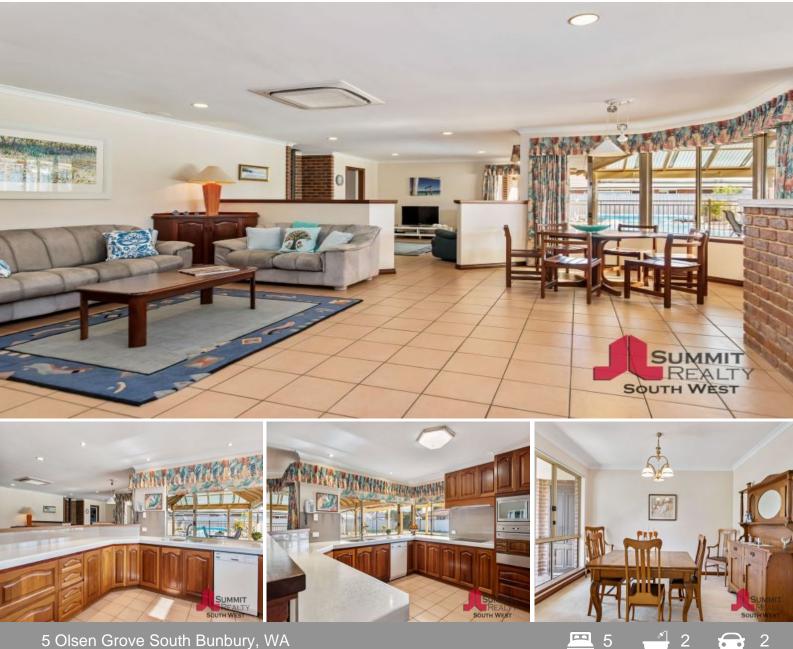

## **ENJOY CHRISTMAS BY THE POOL!**

New upgrades have recently taken place on this fantastic home, including full replacement of guttering, a lawn and garden make over, new fencing and much more.

As well as the upgrades, the home has also been reduced in price by \$45,000 for a quick sale!

NOW is your chance to secure this warm and inviting 5 x 2 family home, located just 450 metres from the Back Beach and with a casual 600 metre walk to the popular Hungry Hollow Tavern.

The huge kitchen was purpose-built for the current owners with its wide windows looking out onto the patio and below ground swimming pool and comes with an abundance of bench space

5 Olsen Grove, South Bunbury

**5 Olsen Grove** 

South Bunbury, WA