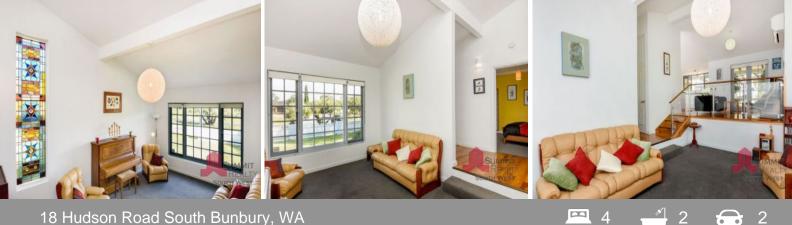

Split level living as soon as you walk through with enough room for a lounging area and dining area

The master retreat boasts a large walk through robe and stunning ensuite with ample vanity space

Three minor bedrooms each with large built in robes

Main bathroom is light and bright with a separate bath and shower

Solar hot water system with booster, monitored alarm system and security screens

Extremely functional linen cupboard and laundry with built-in cupboard and bench providing