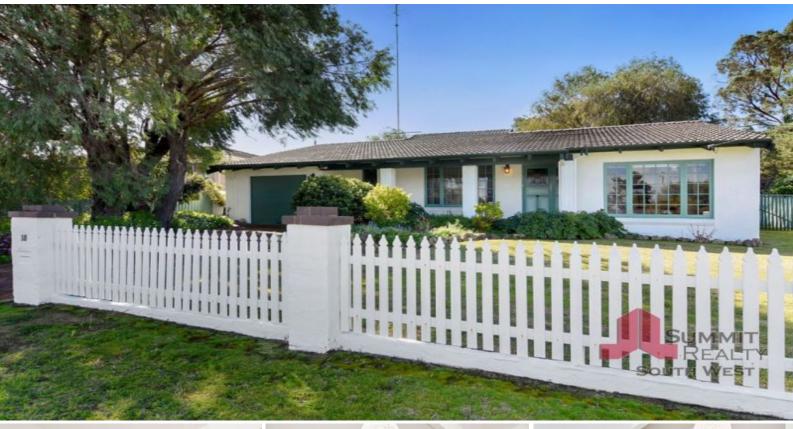

## **CHARACTER & CHARM!**

Property features you'll love:

The beautiful kitchen boasts functionality and versatility for entertaining with stainless steel fan-forced electric oven, gas hotplates with work burner, soft closing drawers, dishwasher and 1 & - sink as well as oodles of bench and cupboard space

Split level living as soon as you walk through with enough room for a lounging area and dining area

The master retreat boasts a large walk through robe and stunning ensuite with ample vanity space

Three minor bedrooms each with large built in robes

Main bathroom is light and bright with a separate bath and shower

Solar hot water system with booster, monitored alarm system and security screens

Extremely functional linen cupboard and laundry with built-in cupboard and bench providing