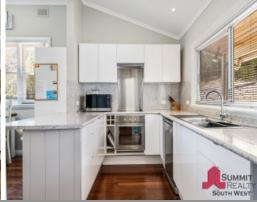

Relocated in 2006, this 1950's weatherboard & colorbond home is immaculate & waiting for someone to secure it so they can enjoy the summer months ahead on Binningup beach.

The living area is located towards the rear of the home, providing easy access to the outdoor area & well suited to relaxed entertaining. The kitchen is finished in crisp white cupboards with a stone-look laminate benchtop. There is plenty of storage with two pantry's, overhead cupboards, room for the fridge & a dishwasher. A reverse cycle air con