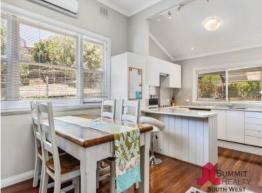

Relocated in 2006, this 1950's weatherboard & colorbond home is immaculate & waiting for someone to secure it so they can enjoy the summer months ahead on Binningup beach.

The living area is located towards the rear of the home, providing easy access to the outdoor area & well suited to relaxed entertaining. The kitchen is finished in crisp white cupboards with a stone-look laminate benchtop. There is plenty of storage with two pantry's, overhead cupboards, room for the fridge & a dishwasher. A reverse cycle air con