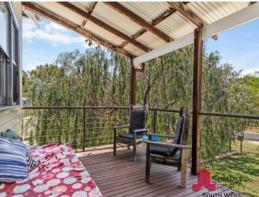

## A Seaside Playground

If you are looking for a seachange or weekend escape on a big block close to the beach, this Hamptons inspired cottage will capture your imagination as soon as you walk up to the front deck.

Relocated in 2006, this 1950's weatherboard & colorbond home is immaculate & waiting for someone to secure it so they can enjoy the summer months ahead on Binningup beach.

The living area is located towards the rear of the home, providing easy access to the outdoor area & well suited to relaxed entertaining. The kitchen is finished in crisp white cupboards with a stone-look laminate benchtop. There is plenty of storage with two pantry's, overhead cupboards, room for the fridge & a dishwasher. A reverse cycle air con