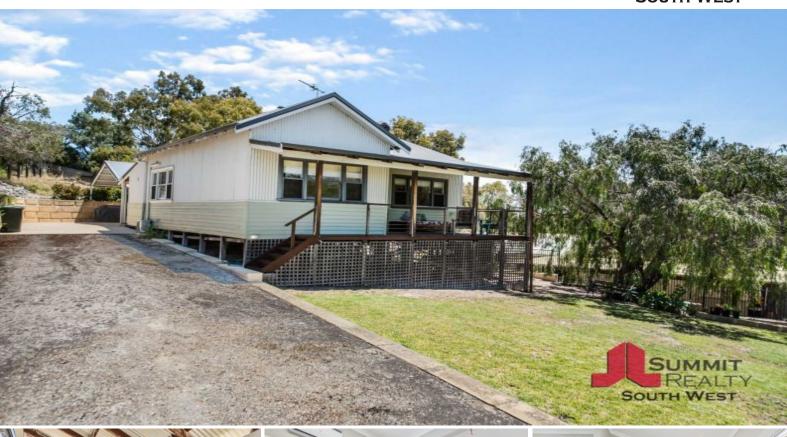

## A Seaside Playground

If you are looking for a seachange or weekend escape on a big block close to the beach, this Hamptons inspired cottage will capture your imagination as soon as you walk up to the front deck.

Relocated in 2006, this 1950's weatherboard & colorbond home is immaculate & waiting for someone to secure it so they can enjoy the summer months ahead on Binningup beach.

The living area is located towards the rear of the home, providing easy access to the outdoor area & well suited to relaxed entertaining. The kitchen is finished in crisp white cupboards with a stone-look laminate benchtop. There is plenty of storage with two pantry's, overhead cupboards, room for the fridge & a dishwasher. A reverse cycle air con