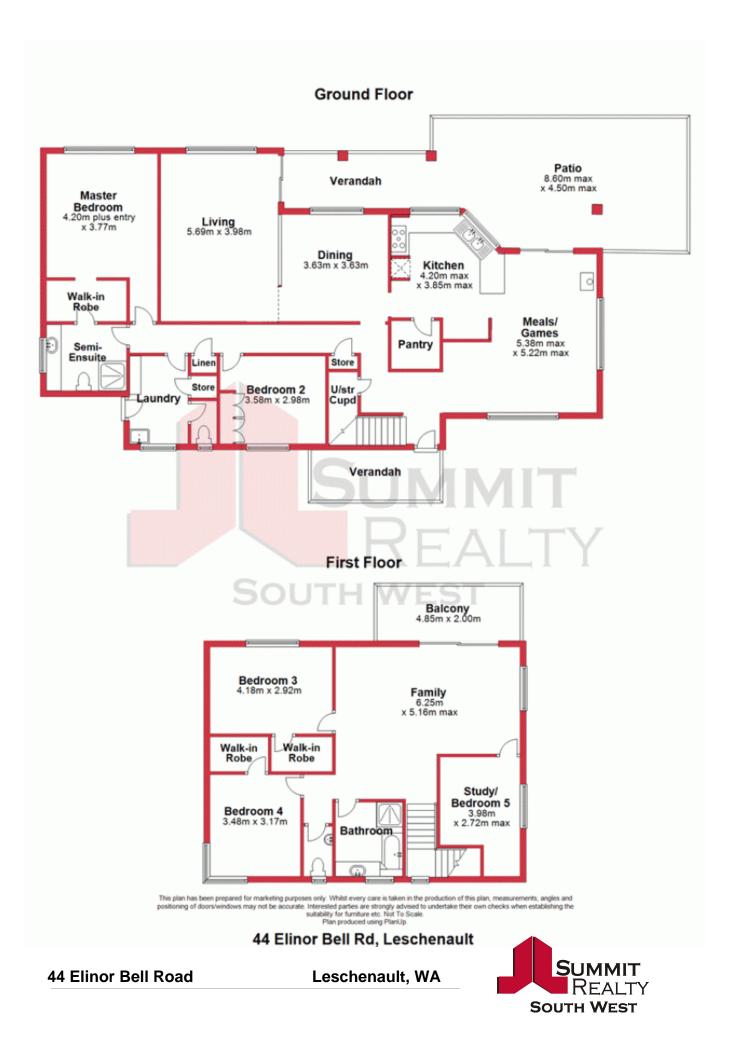

## Leschenault views as far as the eye can see

Generous proportions and a sense of space define this fantastic home. Featuring 5 bedrooms, 2 bathrooms and an abundance of living spaces, this property really is the perfect family home.

Downstairs you will find the kitchen with loads of storage and a large walk in pantry, gas oven and cooktop, together with a sunken lounge and formal dining area. Also down stairs is the master bedroom which is generously sized with a walk-in robe and semi-ensuite together with the second bedroom, ideal for guests.