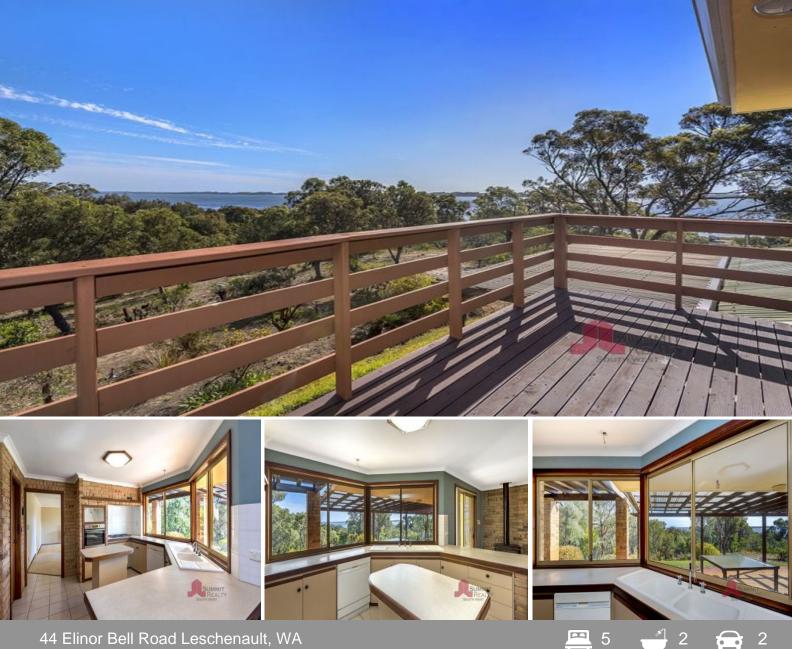

## Leschenault views as far as the eye can see

Generous proportions and a sense of space define this fantastic home. Featuring 5 bedrooms, 2 bathrooms and an abundance of living spaces, this property really is the perfect family home.

Downstairs you will find the kitchen with loads of storage and a large walk in pantry, gas oven and cooktop, together with a sunken lounge and formal dining area. Also down stairs is the master bedroom which is generously sized with a walk-in robe and semi-ensuite together with the second bedroom, ideal for guests.

With a powered garage/workshop and fully reticulated lawns and garden, this home will tick all the boxes.

For more details please visit : https://www.summitbunbury.com.au/5183788 Price:

Offers over \$680,000