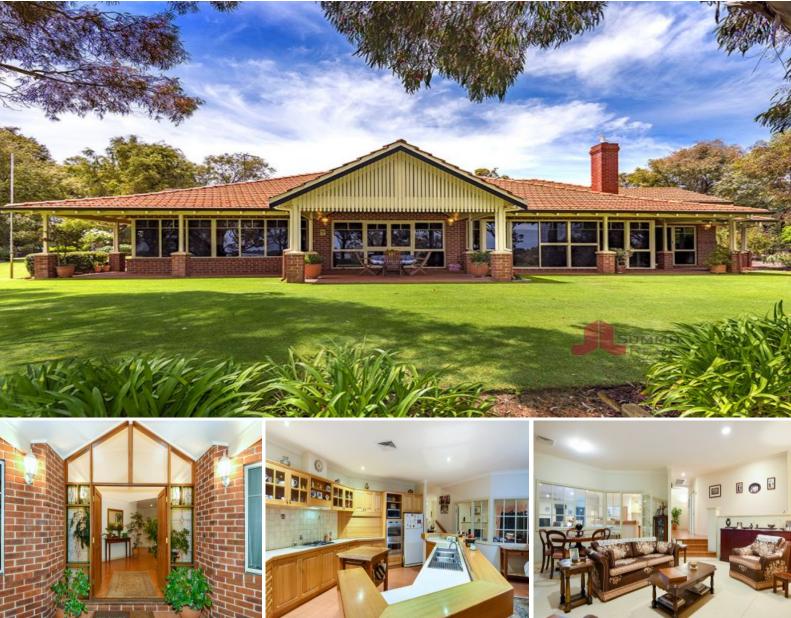

## \*\*REDUCED\*\* Stunning water views from this architecturally designed home.

Epitomising pure class and sophistication and sitting on a grand 4,267 sqm property, this highly unique home captures million-dollar views of the Leschenault Inlet that need to be seen to be fully appreciated.

Stepping in through the grand entry with double jarrah doors with stained-glass features, you already get a taste of the style and workmanship that awarded this home the Housing Industry Assoc. Home of the Year in 1996.

The king-sized master bedroom boasts a sumptuous dressing room and fully renovated ensuite with free standing bath and double vanity, while the queen-sized minor bedrooms all feature built in robes. Ducted reverse cycle air conditioning and ceiling fans throughout offer