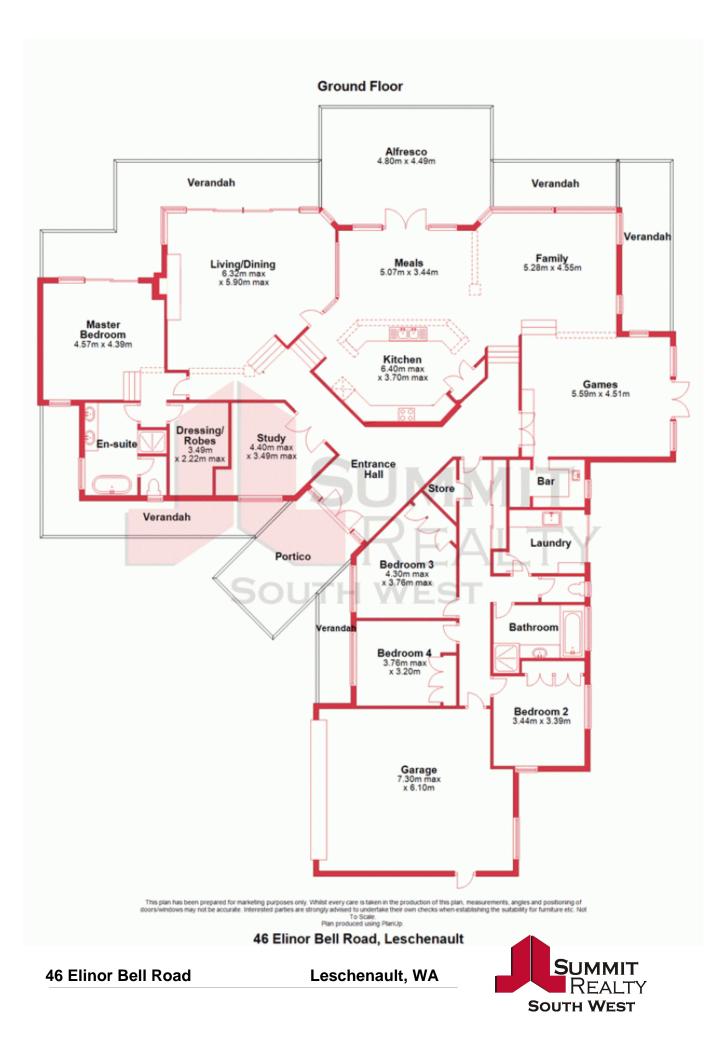

The king-sized master bedroom boasts a sumptuous dressing room and fully renovated ensuite with free standing bath and double vanity, while the queen-sized minor bedrooms all feature built in robes. Ducted reverse cycle air conditioning and ceiling fans throughout offer