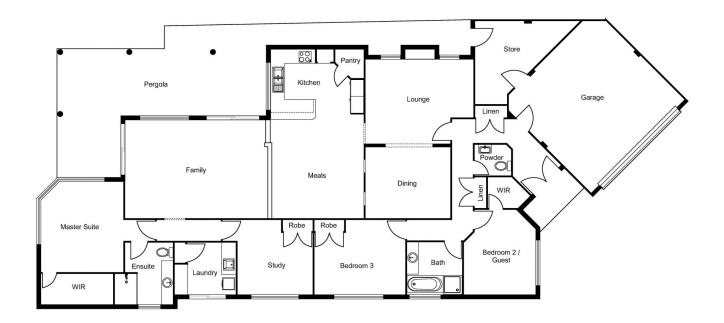

## PRESTIGIOUS HOME WITH WATER VIEWS

Property features include:

Very private entry and double automatic garage

Great sized family room with access to the back courtyard

Second living area is also very spacious and could double as a games room

Formal dining room comes off from the second living area

Great sized functional kitchen with room for a two seater breakfast bar, large pantry and plenty of cupboard and bench space

Master retreat is spacious and features a walk in robe and great ensuite Third WC and powder room