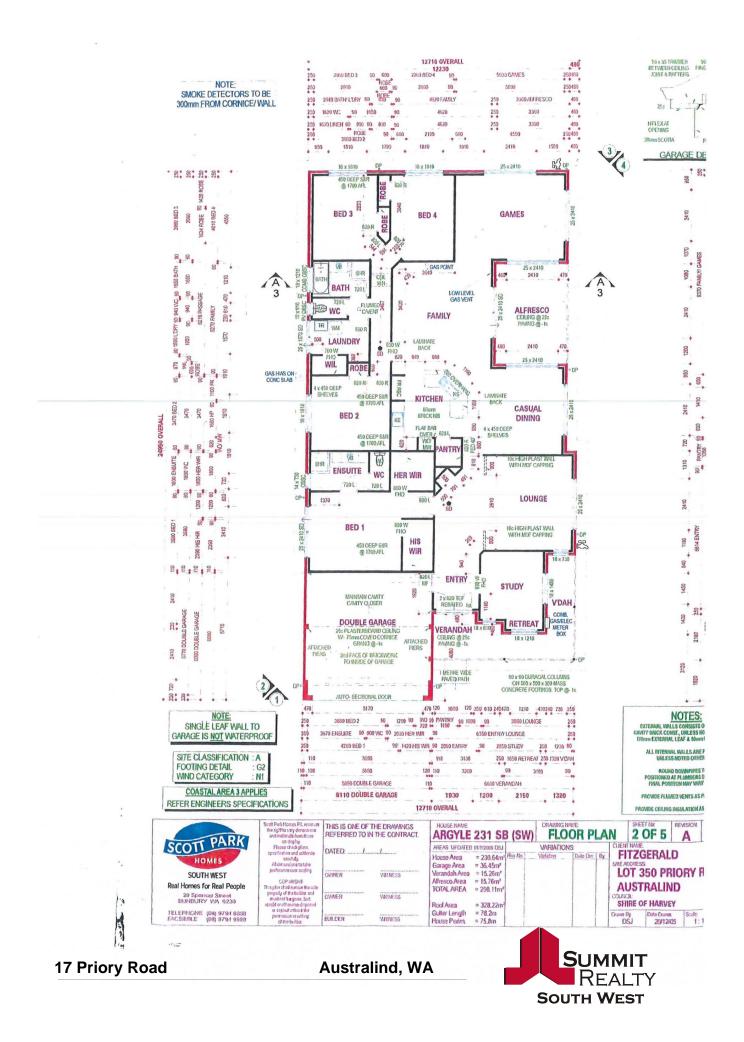

17 Priory Road Australind, WA

Great family home in Galway Green

This great home offers the perfect start for a growing family. With 4 good sized bedrooms plus a study together with a separate lounge, meals, family and big games room, this home really has it all.

An open plan kitchen with island bench and loads of storage, with French wooden doors opening up to the outdoors, the home has plenty of indoor/outdoor dining options.

The master bedroom features his and hers walk in robes and large ensuite plus a parent's retreat, ideal for a bit of peace and quiet.