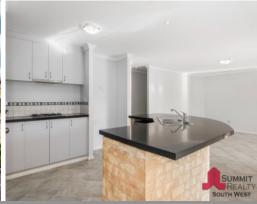

An open plan kitchen with island bench and loads of storage, with French wooden doors opening up to the outdoors, the home has plenty of indoor/outdoor dining options.

The master bedroom features his and hers walk in robes and large ensuite plus a parent's retreat, ideal for a bit of peace and quiet.