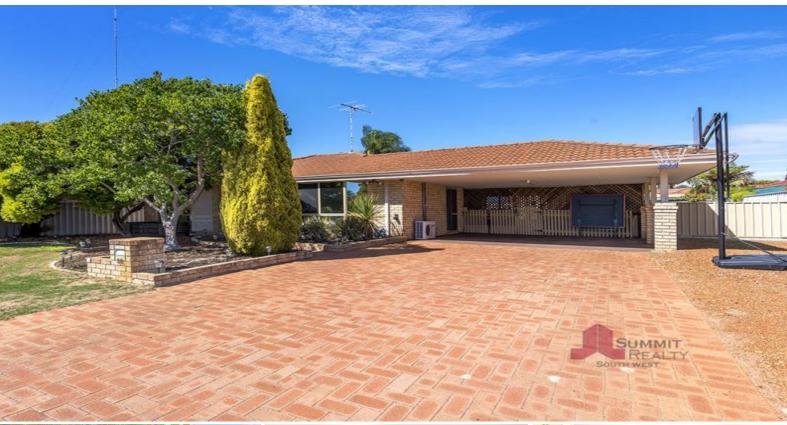

28 Malabor Retreat Eaton, WA

## THE PERFECT FIRST HOME!

 $^{\star\star}$  This property is available for viewing by private appointment  $^{\star\star}$ 

Property features include:

Front living room with air conditioning

Spacious master bedroom boasts double door built in robe and roller shutters