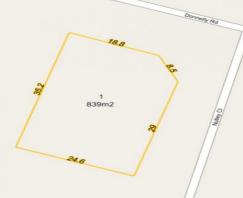

The block is 839m2 in size with scheme water available and a requirement for septic tanks.

A contour survey is available for genuine purchasers to assist with site cost estimates and building design.

Secure this block today!