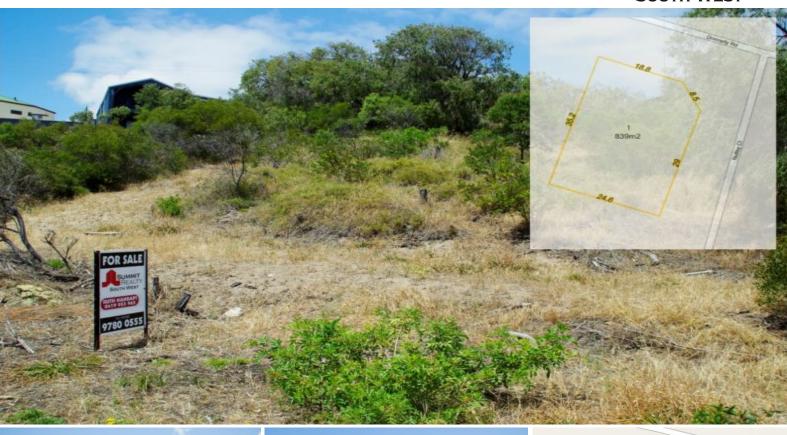

## **Build Your Seaside Dream**

Tucked away in a quiet part of town, this delightful corner block will give you plenty of scope to design your Binningup home.

Ideally suited to a pole home the property has lovely views to the north and east across the tops of the trees.

The block is 839m2 in size with scheme water available and a requirement for septic tanks.

A contour survey is available for genuine purchasers to assist with site cost estimates and building design.

Secure this block today!