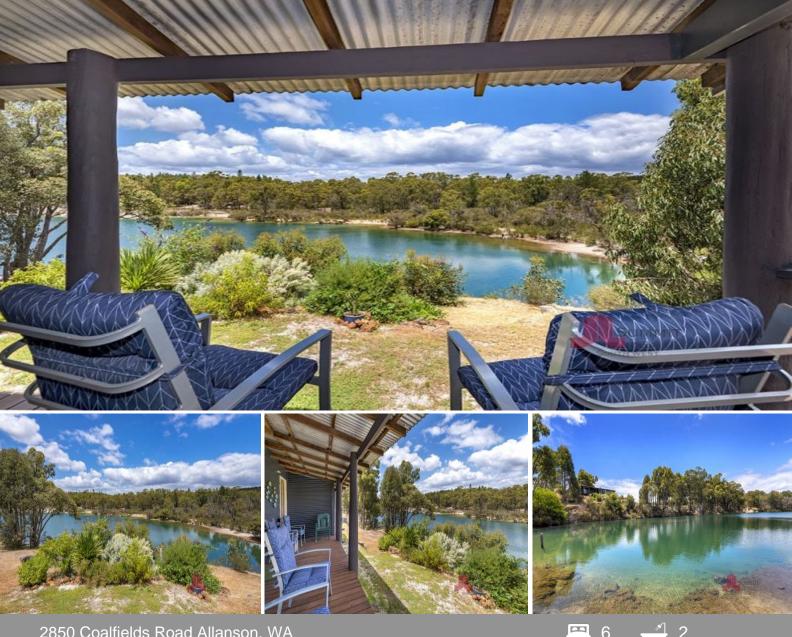

## TRULY F AND UNIQUE "BLACK RARE

I'm very privileged to present the "Black Diamond Farm" for a very lucky buyer.

This history rich property was the original Black Diamond Mine and is truly a very rare and unique opportunity for a variety of Eco-Tourism Pursuit.

## Property features include:

-Consisting of 47.24 HA of undulating land including a private lake and direct access to the Collie River.

-The lake is 25,000m2 and on average 13m deep with 320 million litres of renewable water, fed from an underground stream with the oxygen level of 9% which is perfect for the farming of Marron.

-The property comes with an existing transferrable marron farmers license -Cattle yards and various sheds

Price: \$1550000

Council Rates: \$1,673.89/year (approx)

**Lorraine Grassie** 

For more details please visit : https://www.summitbunbury.com.au/5194716