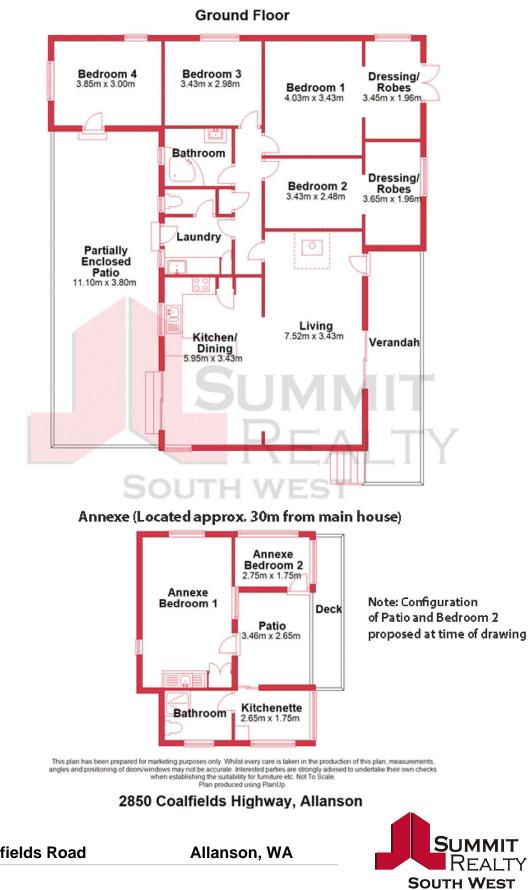

t the "Black Diamond Farm" for a very lucky buyer.

This history rich property was the original Black Diamond Mine and is truly a very rare and unique opportunity for a variety of Eco-Tourism Pursuit.

## Property features include:

-Consisting of 47.24 HA of undulating land including a private lake and direct access to the Collie River.

-The lake is 25,000m2 and on average 13m deep with 320 million litres of renewable water, fed from an underground stream with the oxygen level of 9% which is perfect for the farming of Marron.

-The property comes with an existing transferrable marron farmers license -Cattle yards and various sheds

Price: \$1550000

Council Rates: \$1,673.89/year (approx)



**Lorraine Grassie** 

For more details please visit : https://www.summitbunbury.com.au/5194716



2850 Coalfields Road