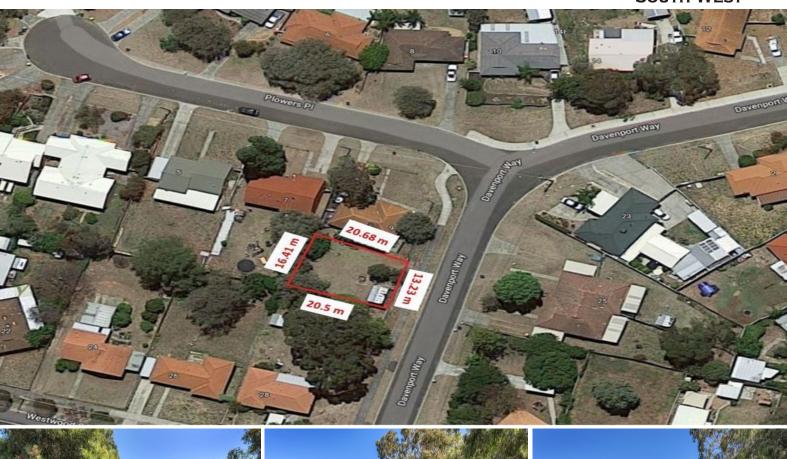

## // HOT NEW PRICE // GREEN TITLE & STREET FRONTAGE BLOCK!

With the recent government & state government grants take advantage of this wonderful opportunity whilst this block lasts!

This GREEN TITLED lot on the corner of Plowers Place and Davenport Way in Withers is available at an amazing price. Do not miss out on your chance to purchase this 304m2 parcel of land, providing you with the opportunity to build your own choice of home with STREET FRONTAGE and step into the market. Call exclusive selling agent Tim Cooper today for more information!

Price: \$60000

Council Rates: \$1,283.00/year (approx)

Tim Cooper 0437 068 028

For more details please visit : https://www.summitbunbury.com.au/5196488