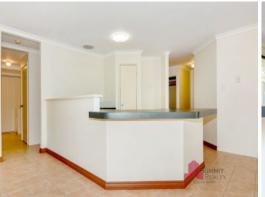

## LOW MAINTENANCE LIVING

Property features; Central kitchen with electric cooktop & oven, open plan living and dining with spilt system air-con, master bedroom with new carpet and walk in robe, second bedroom with semi ensuite which features separate bath and shower, 3rd bedroom at rear with single built in robe, study at front of home or 4th bedroom, patio to rear for entertaining, storage room off carport for lawn mowers & gardening tools, double carport, family pet considered, approx 350m to Binningup General Store & approx 550m to Binningup Fishing Club.