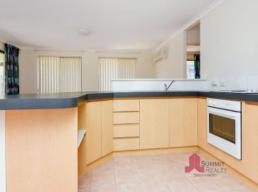

## LOW MAINTENANCE LIVING

Property features; Central kitchen with electric cooktop & oven, open plan living and dining with spilt system air-con, master bedroom with new carpet and walk in robe, second bedroom with semi ensuite which features separate bath and shower, 3rd bedroom at rear with single built in robe, study at front of home or 4th bedroom, patio to rear for entertaining, storage room off carport for lawn mowers & gardening tools, double carport, family pet considered, approx 350m to Binningup General Store & approx 550m to Binningup Fishing Club.