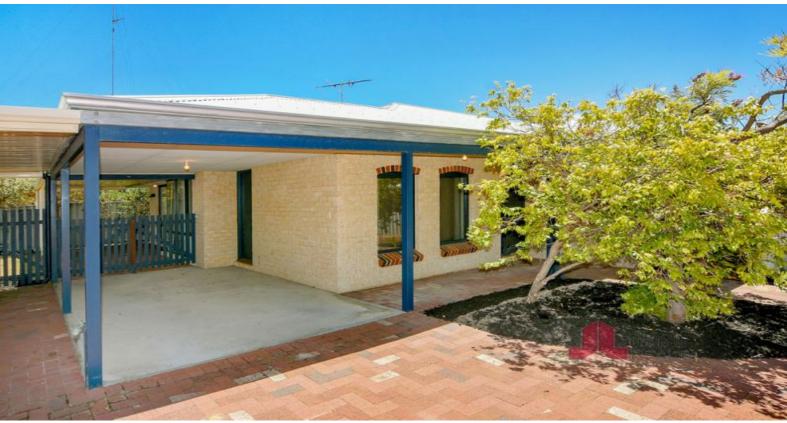

2/18 Kylie Terrace Binningup, WA

3

## LOW MAINTENANCE LIVING

Property features; Central kitchen with electric cooktop & oven, open plan living and dining with spilt system air-con, master bedroom with new carpet and walk in robe, second bedroom with semi ensuite which features separate bath and shower, 3rd bedroom at rear with single built in robe, study at front of home or 4th bedroom, patio to rear for entertaining, storage room off carport for lawn mowers & gardening tools, double carport, family pet considered, approx 350m to Binningup General Store & approx 550m to Binningup Fishing Club.