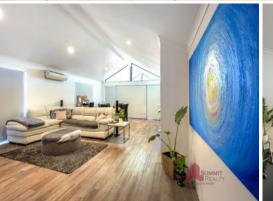

- \* A stylish entry with a portico large enough for a couple of chairs & a security door which you can leave open to catch the breeze.
- \* Generous study which provides a great work space for those wanting to work from home, or use it as an additional bedroom.
- \* The family bathroom is conveniently located between the bedrooms & has a deep bath, fully screened shower & a separate toilet close by.
- \* The cathedral ceilings of the living area extend to the outdoor alfresco which provides a spacious practical area with room for both a dining & outdoor lounge area to make the most of the holiday lifestyle. A lawned area and limestone retained garden beds provide a be