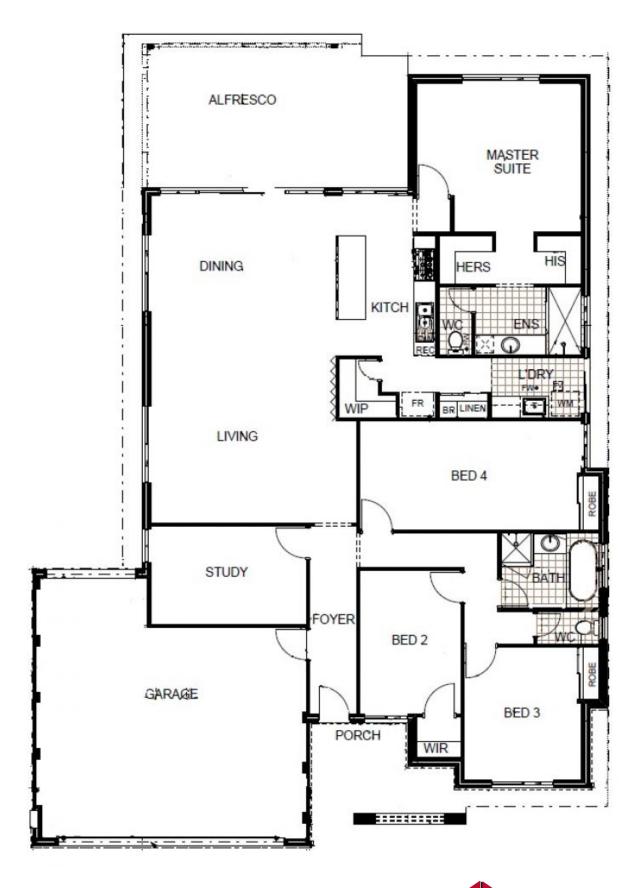

## Location & Lifestyle

Built in 2012 by WA Country Builders, this large home is looking for a new family to enjoy it's versatile floor plan and great location in Lakewood Shores Estate.

The property has:

- \* A stylish entry with a portico large enough for a couple of chairs & a security door which you can leave open to catch the breeze.
- \* Generous study which provides a great work space for those wanting to work from home, or use it as an additional bedroom.
- \* The family bathroom is conveniently located between the bedrooms & has a deep bath, fully screened shower & a separate toilet close by.
- \* The cathedral ceilings of the living area extend to the outdoor alfresco which provides a spacious practical area with room for both a dining & outdoor lounge area to make the most of the holiday lifestyle. A lawned area and limestone retained garden beds provide a be