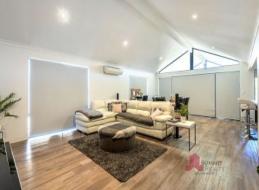

- \* A stylish entry with a portico large enough for a couple of chairs & a security door which you can leave open to catch the breeze.
- \* Generous study which provides a great work space for those wanting to work from home, or use it as an additional bedroom.
- \* The family bathroom is conveniently located between the bedrooms & has a deep bath, fully screened shower & a separate toilet close by.
- \* The cathedral ceilings of the living area extend to the outdoor alfresco which provides a spacious practical area with room for both a dining & outdoor lounge area to make the most of the holiday lifestyle. A lawned area and limestone retained garden beds provide a be