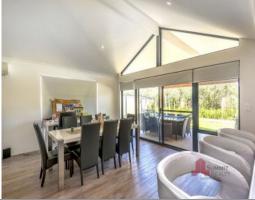

- \* A stylish entry with a portico large enough for a couple of chairs & a security door which you can leave open to catch the breeze.
- \* Generous study which provides a great work space for those wanting to work from home, or use it as an additional bedroom.
- \* The family bathroom is conveniently located between the bedrooms & has a deep bath, fully screened shower & a separate toilet close by.
- \* The cathedral ceilings of the living area extend to the outdoor alfresco which provides a spacious practical area with room for both a dining & outdoor lounge area to make the most of the holiday lifestyle. A lawned area and limestone retained garden beds provide a be