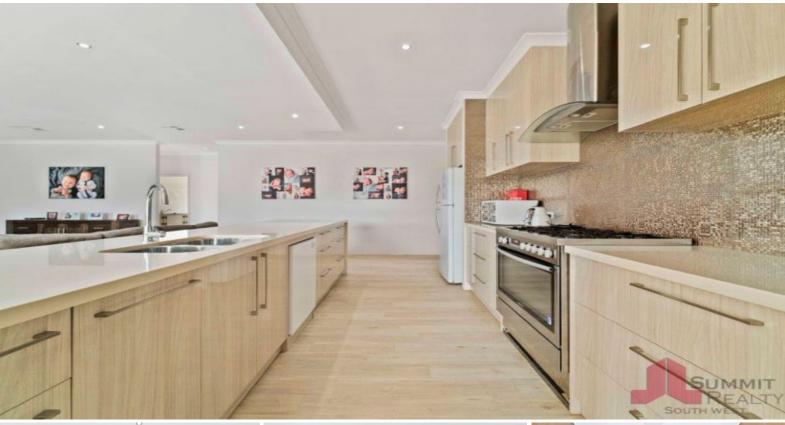

## FIT FOR ROYALTY!

Set on a blank canvas 4,046 square metre block is this magnificent home!

The parents retreat features a massive bedroom with pair walk in robes, luxurious ensuite with spa bath, his and hers basins and floor to ceiling tiling!