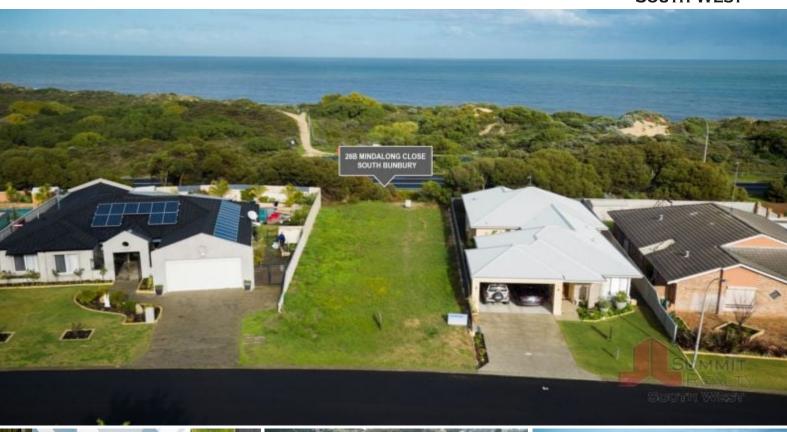

## DON'T MISS THIS AMAZING OPPORTUNITY!

Located in an extremely desirable pocket of South Bunbury is this great sized 505m2 parcel of vacant land. Situated one street back from Ocean Drive, this block offers the potential to build up and capitalise on the ocean views on offer. Land is becoming more and more scarce in this area, so do not miss your opportunity and call exclusive selling agent Tim Cooper today for more information.

Land Size: 505m2

Water Rates: \$503.52 P/YR (Sewerage is available - NOT connected)

Land Rates: \$1283 P/YR

**Price:** \$282000

Council Rates: \$1,283.00/year (approx)
Water Rates: \$503.52/year (approx)

Tim Cooper 0437 068 028