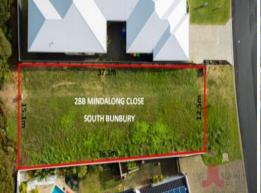

## DON'T MISS THIS AMAZING OPPORTUNITY!

Located in an extremely desirable pocket of South Bunbury is this great sized 505m2 parcel of vacant land. Situated one street back from Ocean Drive, this block offers the potential to build up and capitalise on the ocean views on offer. Land is becoming more and more scarce in this area, so do not miss your opportunity and call exclusive selling agent Tim Cooper today for more information.

Land Size: 505m2

Water Rates: \$503.52 P/YR (Sewerage is available - NOT connected)

Land Rates: \$1283 P/YR

**Price:** \$282000

Council Rates: \$1,283.00/year (approx)
Water Rates: \$503.52/year (approx)

Tim Cooper 0437 068 028