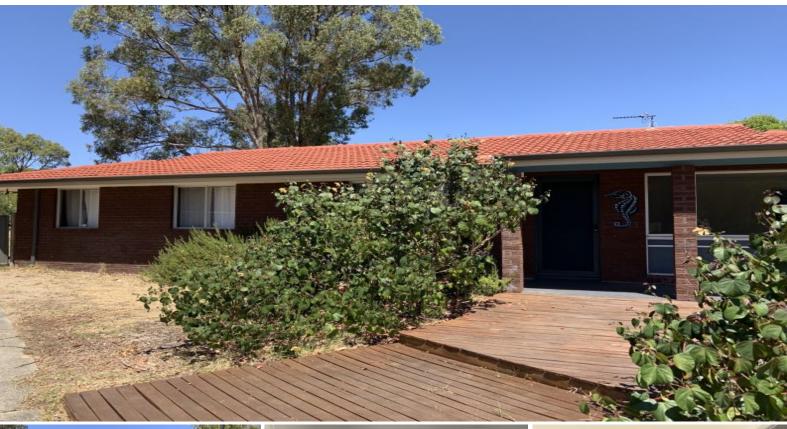

17 Hooper Place Withers, WA

## FRESHLY PAINTED SPACIOUS 4 X 2

Located within easy walking distance to parks, South West Sports Centre, Minninup Forum, secondary and primary schools is this well appointed four bedroom brick home. Has been freshly painted, new lino flooring and blinds!

Features include; Spacious lounge room with split system, ceiling fans to 4 bedrooms, modern kitchen with gas cooking, two toilets, bath and separate shower to bathroom, linen cupboard to passage, gabled patio, fully enclosed spacious rear yard, three small garden sheds. Pets considered.