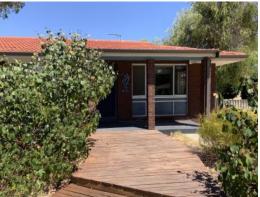

17 Hooper Place Withers, WA

## FRESHLY PAINTED SPACIOUS 4 X 2

Located within easy walking distance to parks, South West Sports Centre, Minninup Forum, secondary and primary schools is this well appointed four bedroom brick home. Has been freshly painted, new lino flooring and blinds!

Features include; Spacious lounge room with split system, ceiling fans to 4 bedrooms, modern kitchen with gas cooking, two toilets, bath and separate shower to bathroom, linen cupboard to passage, gabled patio, fully enclosed spacious rear yard, three small garden sheds. Pets considered.