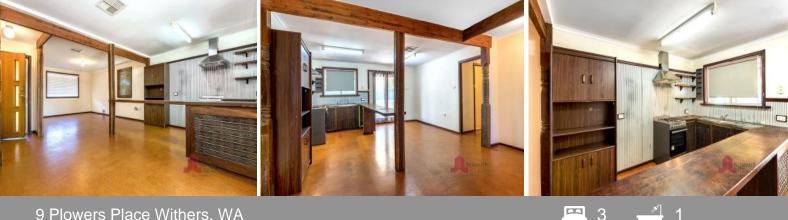

## 9 Plowers Place Withers, WA

Property features include: Three double bedrooms One bathroom Large kitchen with breakfast bar Spacious and open plan living Ducted evaporative air conditioning Affordable entry opportunity with potential to add value Currently tenanted