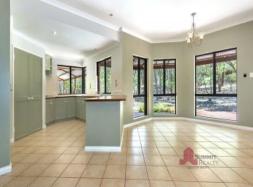

## Surround yourself with nature

Nestled in Leschenault on a 4401m2 bush block and conveniently located close the estuary, is this great 3-bedroom 2-bathroom home.

Featuring a good-sized kitchen with new stainless-steel oven and cooktop overlooking an open plan living and dining area with wood fireplace, and French doors that open out to the verandah area. The master suite includes a walk-in robe and ensuite and the two minor bedrooms each have built in robes.