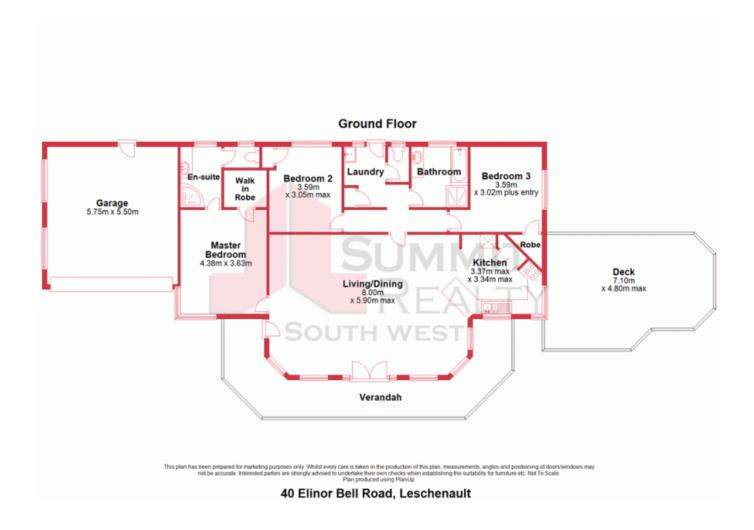

## Surround yourself with nature

Nestled in Leschenault on a 4401m2 bush block and conveniently located close the estuary, is this great 3-bedroom 2-bathroom home.

Featuring a good-sized kitchen with new stainless-steel oven and cooktop overlooking an open plan living and dining area with wood fireplace, and French doors that open out to the verandah area. The master suite includes a walk-in robe and ensuite and the two minor bedrooms each have built in robes.

Outside you will find a big workshop and a large sized patio complete with timber decking that overlooks the bush.

Features:

For more details please visit : https://www.summitbunbury.com.au/5212136

Price: Offers over \$450,000