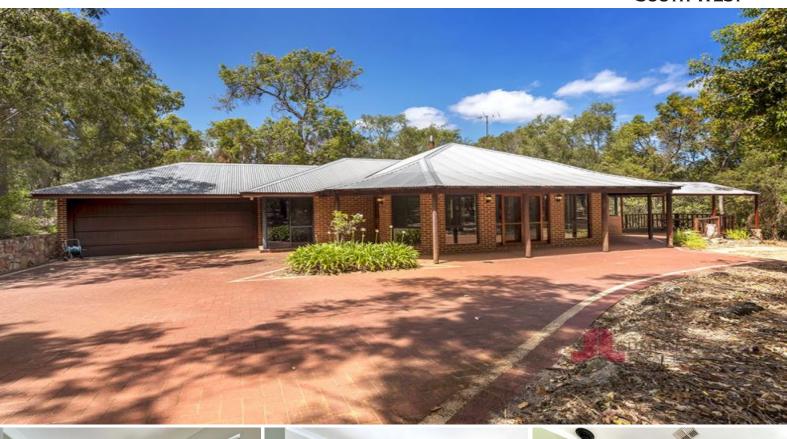

40 Elinor Bell Road Leschenault, WA

3 1

6

## Surround yourself with nature

Nestled in Leschenault on a 4401m2 bush block and conveniently located close the estuary, is this great 3-bedroom 2-bathroom home.

Featuring a good-sized kitchen with new stainless-steel oven and cooktop overlooking an open plan living and dining area with wood fireplace, and French doors that open out to the verandah area. The master suite includes a walk-in robe and ensuite and the two minor bedrooms each have built in robes.