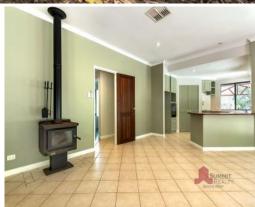

## Surround yourself with nature

Nestled in Leschenault on a 4401m2 bush block and conveniently located close the estuary, is this great 3-bedroom 2-bathroom home.

Featuring a good-sized kitchen with new stainless-steel oven and cooktop overlooking an open plan living and dining area with wood fireplace, and French doors that open out to the verandah area. The master suite includes a walk-in robe and ensuite and the two minor bedrooms each have built in robes.