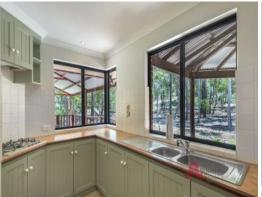

## Surround yourself with nature

Nestled in Leschenault on a 4401m2 bush block and conveniently located close the estuary, is this great 3-bedroom 2-bathroom home.

Featuring a good-sized kitchen with new stainless-steel oven and cooktop overlooking an open plan living and dining area with wood fireplace, and French doors that open out to the verandah area. The master suite includes a walk-in robe and ensuite and the two minor bedrooms each have built in robes.