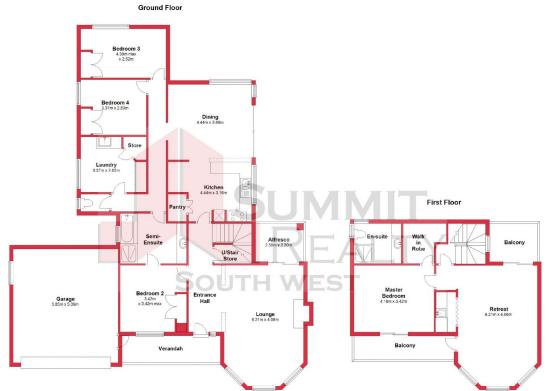

## PRESTON BEAUTY

Returning to the market is this double brick, clay roof, two storey home. Consisting of 4 Bedrooms & 2 Bathrooms.

The home has just been repainted inside and out in popular neutral tones and includes new guttering and downpipes.

Upstairs is the parents retreat/ 2nd Living Area, including a kitchenette and balcony with views of the Salt Lakes and Yalgorup National Park. With a Rear Balcony looking down the fairway of the Public Golf Course. The main bedroom is also upstairs with its own ensuite and walk in robe.

**Lorraine Grassie** 

This plan has been prepared for marketing purposes only. Whilst every care is taken in the production of this plan, measurements, angles and positioning of doors/windows may not be accurate. Interested parties are strongly advised to undertake their own checks when establishing the suitability for furniture etc. Not To Scale.