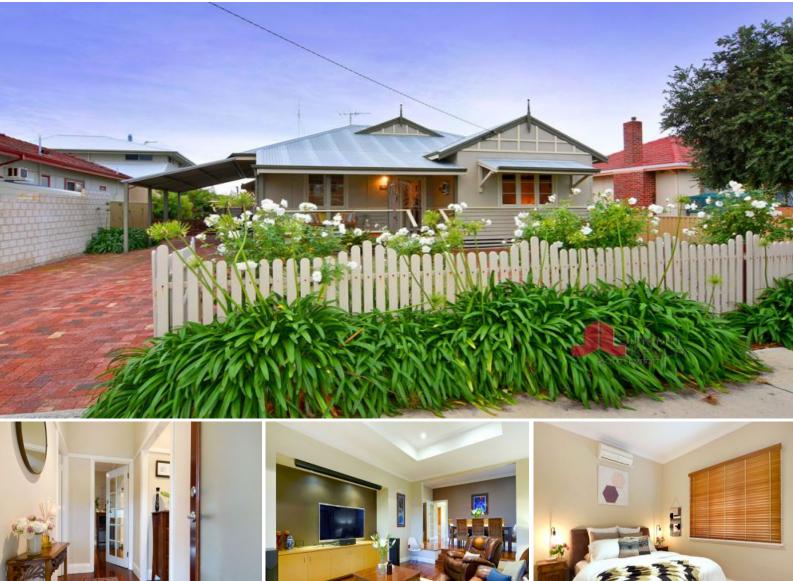

## 18 Patrick Street South Bunbury, WA

## TRADITIONAL/CONTEMPORARY CHARACTER HOME

Located in a highly sought after pocket of South Bunbury, this simply sublime four bedroom, two bathroom family sized home. Breathtaking from the first step to the last. Spacious in its interior with wide open areas allowing natural light to flow through the entire home. Bi-fold doors offer a seamless connection between the inside and outside living areas making this home truly perfect for entertaining.